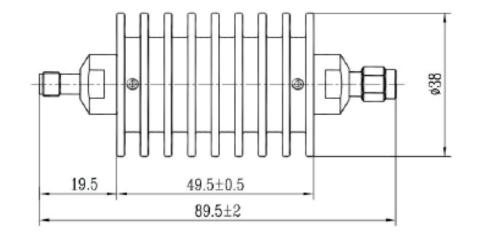

PART NUMBER

## **KAT177790-XX**

| REV. | DATE | COMMENTS | INITIAL |
|------|------|----------|---------|
|      |      |          |         |

**RoHS Compliant** 

## **Electrical Data**

Impedance 50  $\Omega$ 

Frequency Range DC - 18 GHz. VSWR 1.35 Max

Power Rating 25 Watts @25°C derated linearly to 0 watts @ 125°C

 Peak Power
 1kW (5µs pulse width, 1% duty cycle)

 Attenuation Range
 1-10dB
 11-20dB
 21-30dB
 31-50dB

 Deviation
 ± 0.8dB
 ± 0.9dB
 ± 1.1dB
 ± 1.3dB

## **Mechanical Data**

Temperature Range: -55 °C - 125 °C
Temperature Coefficient <0.0004 dB/dB/°C

| KAT177790-XX | Attenuation Value | Deviation |
|--------------|-------------------|-----------|
| KAT177790-30 | 30                | ± 1.1 dB  |
| XX           | XX                | XX        |



Drawing not to scale. Dimensions for reference only

Units: mm

## **G** Konnect RF

WWW.KONNECTRF.COM 1-800-790-5887

| PART NUMBER KAT 1 7                                                                                                          | 77790-XX  | DESCRIPTION Fixed Attenuator, SMA Male/Female, Bi-Directional |                                                |                                                |
|------------------------------------------------------------------------------------------------------------------------------|-----------|---------------------------------------------------------------|------------------------------------------------|------------------------------------------------|
| cage code<br>664U0