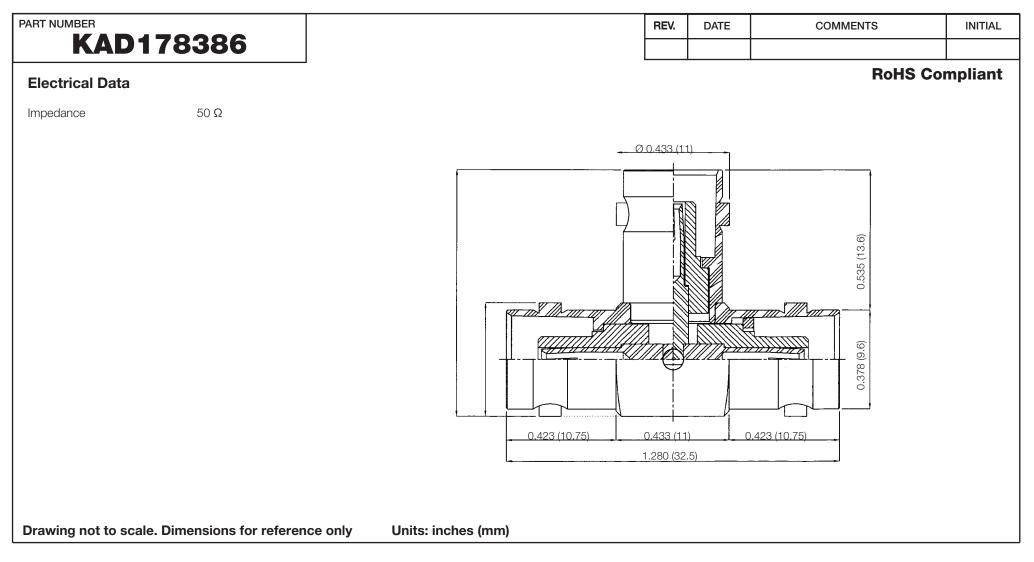

| <b>G</b> Konnect RF |
|---------------------|
|---------------------|

WWW.KONNECTRF.COM 1-800-790-5887

| PART NUMBER                                                                                                                              | DESCRIPTION                                                      |
|------------------------------------------------------------------------------------------------------------------------------------------|------------------------------------------------------------------|
| <b>KAD178386</b>                                                                                                                         | Adapter, T-Type, BNC Female Jack to Female Jack to Female Jack   |
| CAGE CODE SIGNATURE X                                                                                                                    | Component Material Plating                                       |
| THIS DRAWING INCLUDING THE<br>DESIGNS IS THE PROPERTY OF<br>KONNECT RF AND IS NOT TO<br>BE USED FOR ANY PURPOSE<br>WITHOUT OUR APPROVAL. | Body Brass Nickel<br>Center Contact Brass Gold<br>Insulator PTFE |