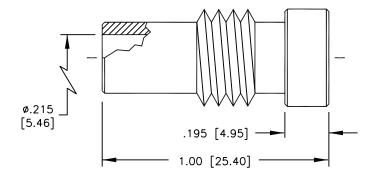

## **RoHS Compliant**

Drawing not to scale. Dimensions for reference only

Units: inches [mm]

PART NUMBER

## **K**onnect RF

WWW.KONNECTRF.COM 1-800-790-5887

| PART NUMBER KAD178253      |                  | DESCRIPTION Reducer/Adapter, UHF                           |  |
|----------------------------|------------------|------------------------------------------------------------|--|
|                            |                  |                                                            |  |
| 664U0                      | <u>x</u> ///     | <b>Cable Types:</b> RG-55, 58, 141, 142, 223, 400, LMR-200 |  |
| THIS DRAWIN                | IG INCLUDING THE |                                                            |  |
| DESIGNS IS THE PROPERTY OF |                  |                                                            |  |
| KONNECT RF AND IS NOT TO   |                  |                                                            |  |
| BE USED FOR ANY PURPOSE    |                  |                                                            |  |
| WITHOUT OUR APPROVAL.      |                  |                                                            |  |