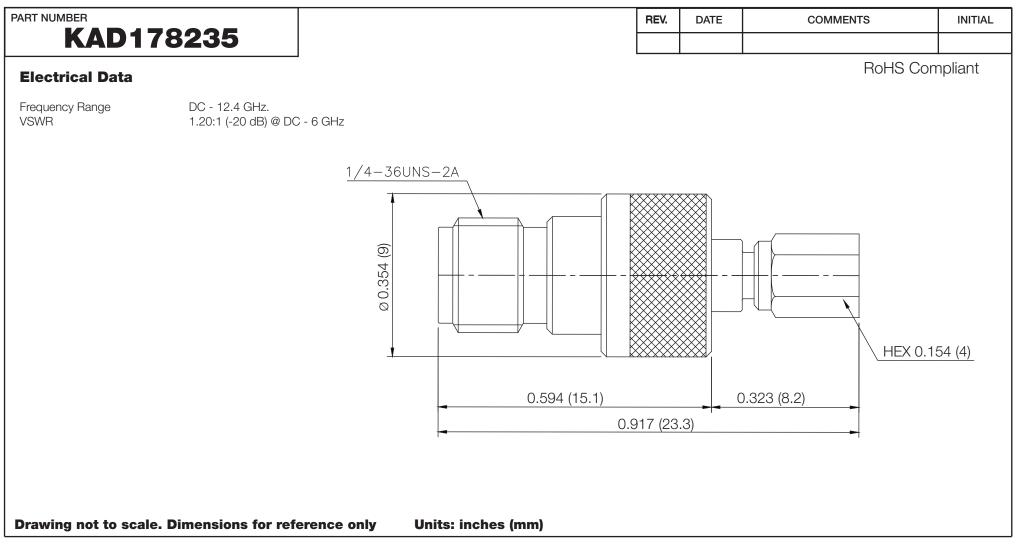

| <b>G</b> Konnect | RF |
|------------------|----|
|------------------|----|

WWW.KONNECTRF.COM 1-800-790-5887

| PART NUMBER                                                                                                      | DESCRIPTION             |                                                              |                        |  |
|------------------------------------------------------------------------------------------------------------------|-------------------------|--------------------------------------------------------------|------------------------|--|
| KAD1782                                                                                                          | 35 Adapter, Betwe       | Adapter, Between Series, SMA Female Jack to SSMC Female Plug |                        |  |
| CAGE CODE SIGNATURE                                                                                              | Component<br>Body       | <b>Material</b><br>Brass                                     | <b>Plating</b><br>Gold |  |
| THIS DRAWING INCLUD<br>DESIGNS IS THE PROPE<br>KONNECT RF AND IS NO<br>BE USED FOR ANY PUR<br>WITHOUT OUR APPROV | RTY OF<br>DT TO<br>POSE | BeCu<br>PTFE                                                 | Gold                   |  |