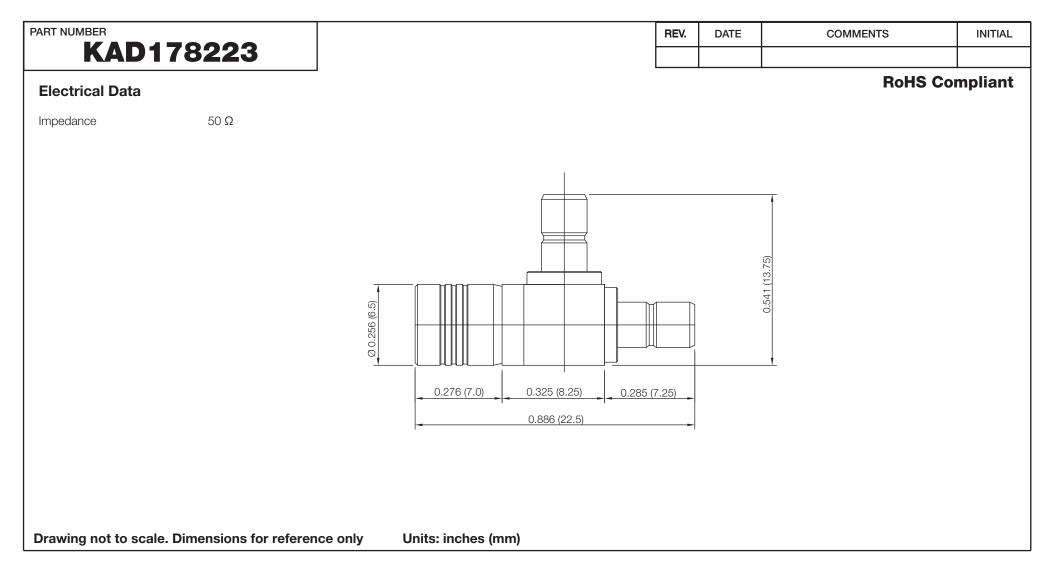

WWW.KONNECTRF.COM 1-800-790-5887

| PART NUMBER                                                                                                                              | DESCRIPTION                                                        |                        |
|------------------------------------------------------------------------------------------------------------------------------------------|--------------------------------------------------------------------|------------------------|
| <b>KAD178223</b>                                                                                                                         | Adapter, T-Type, SMB Female Plug to Male J                         | ack to Male Jack       |
| CAGE CODE SIGNATURE SIGNATURE                                                                                                            | Component Material                                                 | Plating                |
| THIS DRAWING INCLUDING THE<br>DESIGNS IS THE PROPERTY OF<br>KONNECT RF AND IS NOT TO<br>BE USED FOR ANY PURPOSE<br>WITHOUT OUR APPROVAL. | Body & Cap Brass<br>Center Contact BeCu<br>Brass<br>Insulator PTFE | Nickel<br>Gold<br>Gold |