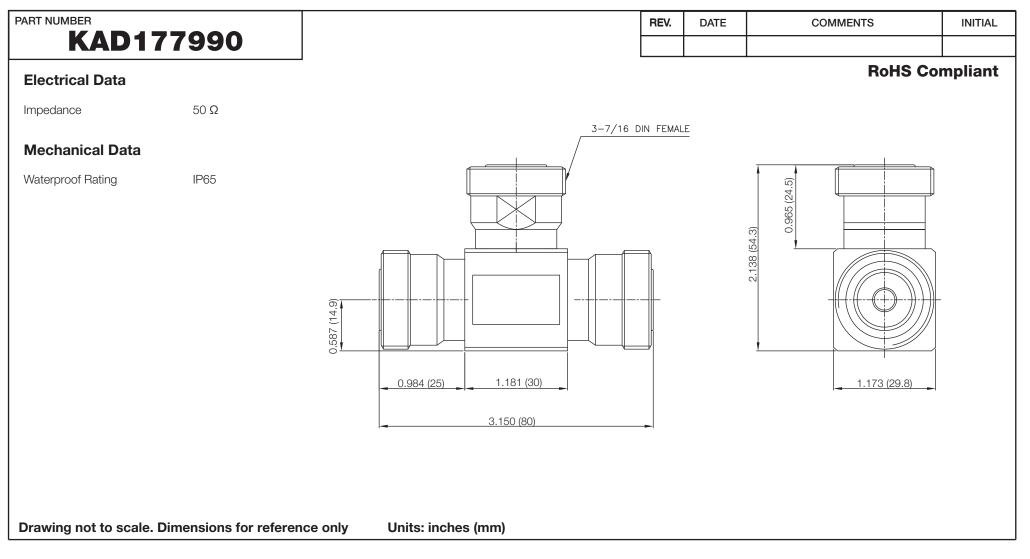

| <b>G</b> Konnect RF |
|---------------------|
|---------------------|

WWW.KONNECTRF.COM 1-800-790-5887

| PART NUMBER                                                                                                                              |             | DESCRIPTION<br>Adapter, T-Type, 7/16 Din Female Jack to<br>Female Jack to Female Jack , IP65 |      |                                  |              |
|------------------------------------------------------------------------------------------------------------------------------------------|-------------|----------------------------------------------------------------------------------------------|------|----------------------------------|--------------|
| CAGE CODE<br>664U0                                                                                                                       | SIGNATURE X | Compo                                                                                        | nent | Material                         | Plating      |
| THIS DRAWING INCLUDING THE<br>DESIGNS IS THE PROPERTY OF<br>KONNECT RF AND IS NOT TO<br>BE USED FOR ANY PURPOSE<br>WITHOUT OUR APPROVAL. |             | Body<br>Center Contact<br>Insulator                                                          |      | Brass<br>Berylium Copper<br>PTFE | White Bronze |