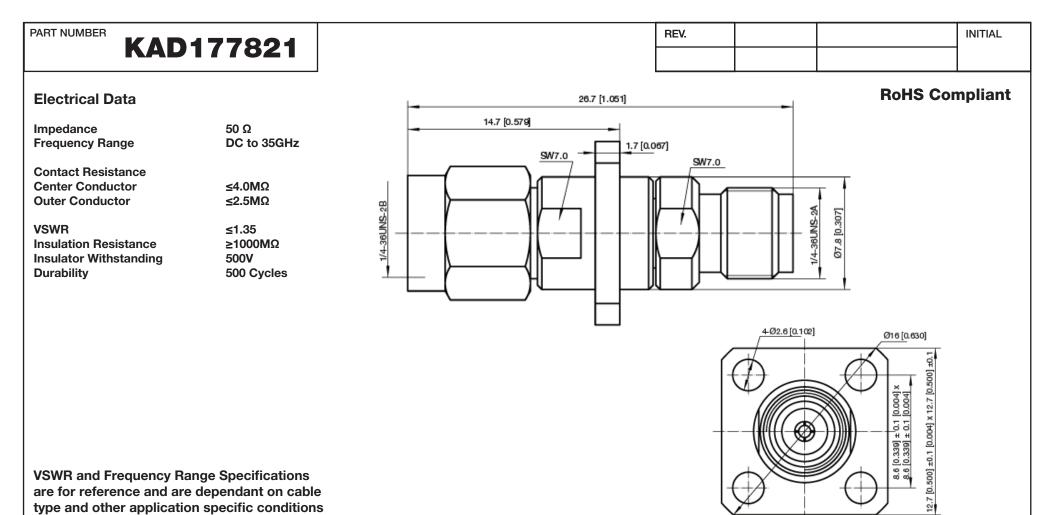

Drawing not to scale. Dimensions for reference only

## **G** Konnect RF

WWW.KONNECTRF.COM 540 NW University Blvd. Ste. 109 Port Saint Lucie, Florida, 34986 1-800-790-5887

| PART NUMBER KAD177821                                                                                                                                                 | DESCRIPTION Precision Adapter - In-Series - 3.5mm Male Plug<br>to Female Jack - 4 Hole Flange Mount |                                                         |                           |
|-----------------------------------------------------------------------------------------------------------------------------------------------------------------------|-----------------------------------------------------------------------------------------------------|---------------------------------------------------------|---------------------------|
| CAGE CODE<br><b>664U0</b><br>THIS DRAWING INCLUDING THE<br>DESIGNS IS THE PROPERTY OF<br>KONNECT RF AND IS NOT TO<br>BE USED FOR ANY PURPOSE<br>WITHOUT OUR APPROVAL. | Materials<br>Body<br>Center Contact<br>Gasket<br>Insulator                                          | Stainless Steel<br>Be.Cu<br>Silicone Rubber<br>PEI MPPO | Passivated<br>Gold Plated |