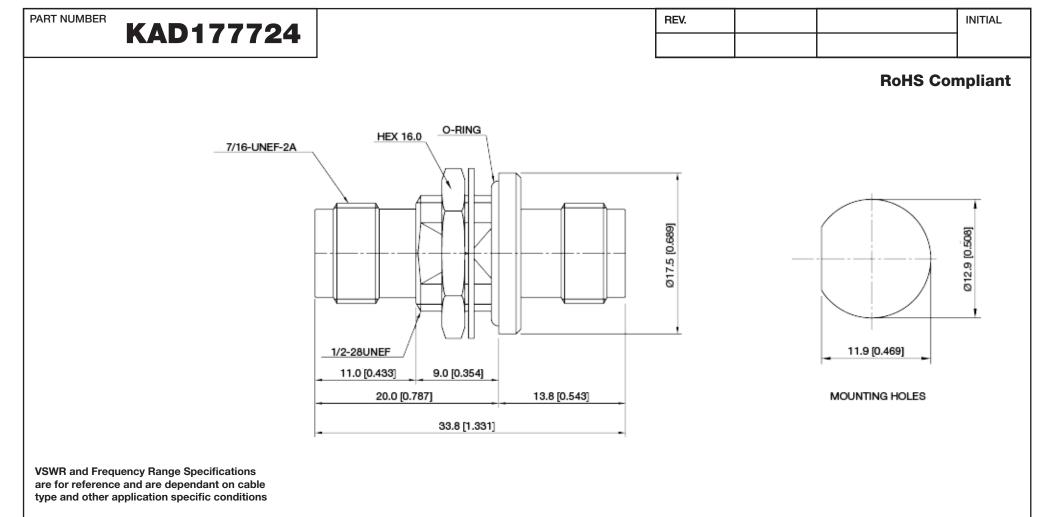

Drawing not to scale. Dimensions for reference only

## **G** Konnect RF

WWW.KONNECTRF.COM 540 NW University Blvd. Ste. 109 Port Saint Lucie, Florida, 34986 1-800-790-5887

| PART NUMBER KAD177724                                                                                                                    |             | DESCRIPTION Adapter - In Series<br>TNC Female Jack to Female Jack Bulkhead |                                                    |                                               |
|------------------------------------------------------------------------------------------------------------------------------------------|-------------|----------------------------------------------------------------------------|----------------------------------------------------|-------