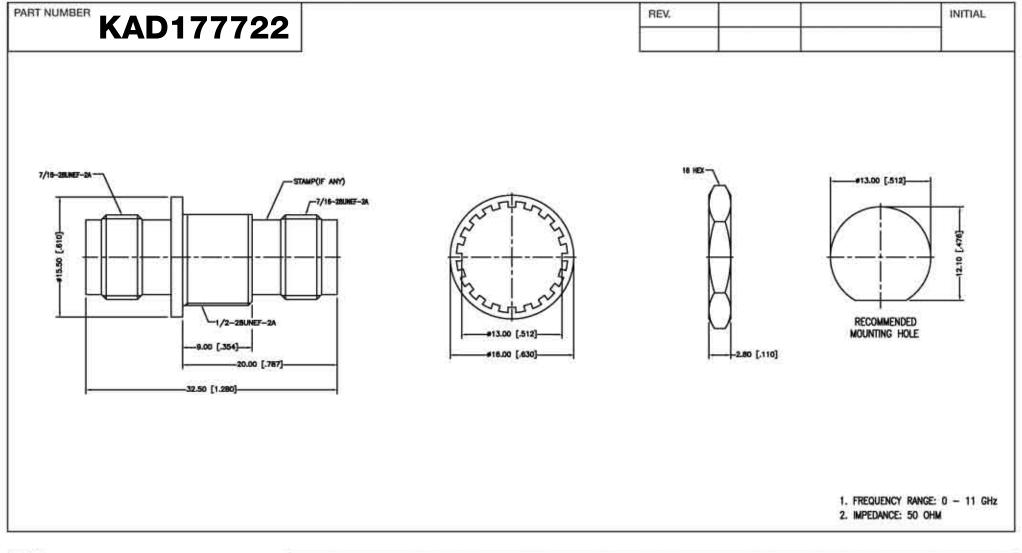

| Konnect RF                                                                             | PART NUMBER KAD177722                                                                |             |    | DESCRIPTION Adapter, In Series -<br>TNC Female Jack to Female Jack Bulkhe |             |                 |         |     |
|----------------------------------------------------------------------------------------|--------------------------------------------------------------------------------------|-------------|----|---------------------------------------------------------------------------|-------------|-----------------|---------|-----|
| 540 NW University Blvd. Ste. 109<br>Port Saint Lucie, Florida, 34986<br>1-800-790-5887 | CAGE CODE<br>664U0                                                                   |             | IV | NOTES                                                                     |             |                 |         |     |
|                                                                                        |                                                                                      | <u>^ /v</u> | 1  | 8                                                                         | HEX NUT     | BRASS           | NICKEL  | 1   |
|                                                                                        | THIS DRAWING INCLUDING THE<br>DESIGNS IS THE PROPERTY OF<br>KONNECT RF AND IS NOT TO |             |    | 5                                                                         | LOCK WASHER | BRASS           | NICKEL  | 1   |
|                                                                                        |                                                                                      |             |    | 4                                                                         | CONTACT PIN | PHOSPHOR BRONZE | COLD    | 1   |
|                                                                                        |                                                                                      |             |    | 3                                                                         | INSULATOR   | DELRIN          | NATURAL | 2   |
|                                                                                        |                                                                                      |             |    | 2                                                                         | BODY        | BRASS           | NICKEL  | 2   |
|                                                                                        |                                                                                      |             |    | 1                                                                         | HOUSING     | BRASS           | NICKEL  | 1   |
|                                                                                        | BE USED FOR ANY PURPOSE<br>WITHOUT OUR APPROVAL.                                     |             |    |                                                                           | DESCRIPTION | MATERIAL        | FINISH  | άτγ |