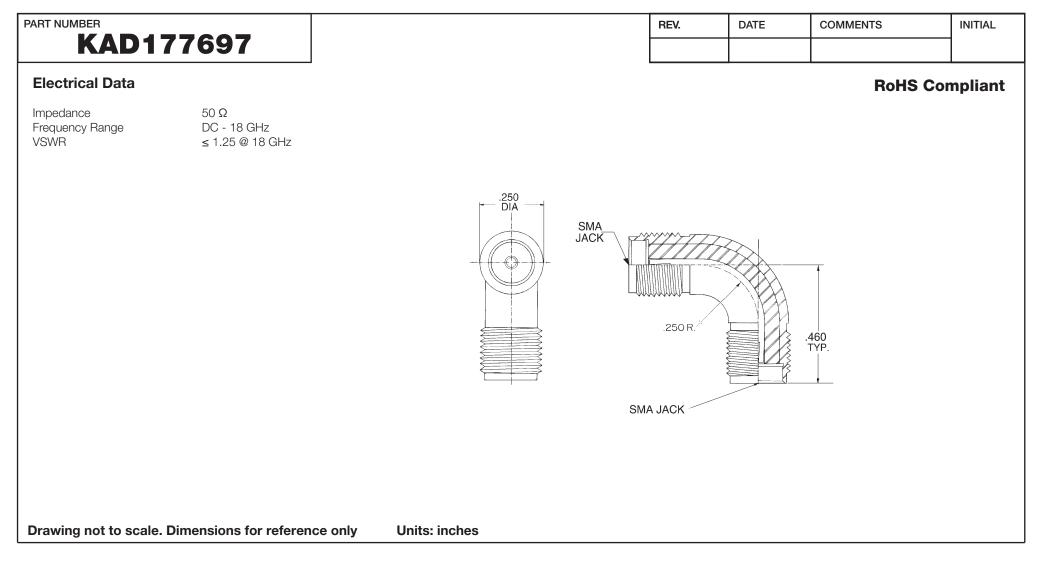

| <b>G</b> Konnect F | ۲F |
|--------------------|----|
|--------------------|----|

WWW.KONNECTRF.COM 1-800-790-5887

| PART NUMBER <b>KAD17769,7</b>                                                                                                            |             | DESCRIPTION Adapter, In-Series, SMA Radius Right<br>Angle Female Jack to Female Jack |                                 |                    |                |
|------------------------------------------------------------------------------------------------------------------------------------------|-------------|--------------------------------------------------------------------------------------|---------------------------------|--------------------|----------------|
| CAGE CODE<br>664U0                                                                                                                       | SIGNATURE X |                                                                                      | ponent                          | Material           | Plating/Finish |
| THIS DRAWING INCLUDING THE<br>DESIGNS IS THE PROPERTY OF<br>KONNECT RF AND IS NOT TO<br>BE USED FOR ANY PURPOSE<br>WITHOUT OUR APPROVAL. |             | Body<br>Center Contact<br>Insulator                                                  | Stainless Steel<br>BeCu<br>PTFE | Passivated<br>Gold |                |