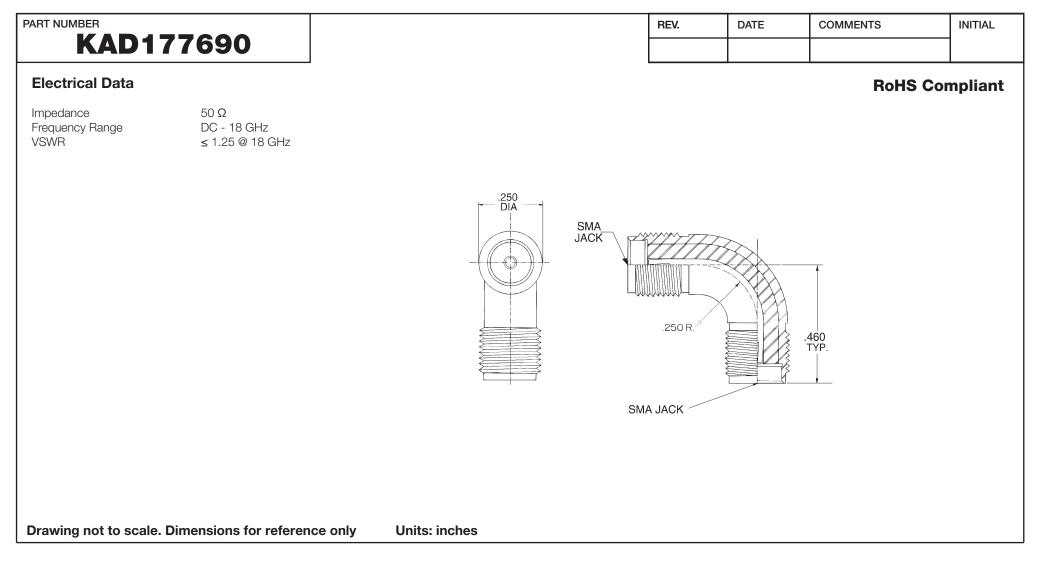

| с | Konnect | RF |
|---|---------|----|
|---|---------|----|

WWW.KONNECTRF.COM 1-800-790-5887

| PART NUMBER <b>KAD177690</b>                                                                                                             |             | DESCRIPTION Adapter, In-Series, SMA Radius Right<br>Angle Female Jack to Female Jack |                                           |          |         |
|------------------------------------------------------------------------------------------------------------------------------------------|-------------|--------------------------------------------------------------------------------------|-------------------------------------------|----------|---------|
| CAGE CODE<br>664U0                                                                                                                       | SIGNATURE / |                                                                                      | ponent                                    | Material | Plating |
| THIS DRAWING INCLUDING THE<br>DESIGNS IS THE PROPERTY OF<br>KONNECT RF AND IS NOT TO<br>BE USED FOR ANY PURPOSE<br>WITHOUT OUR APPROVAL. |             | Body<br>Center Contact<br>Insulator                                                  | Stainless Steel Gold<br>BeCu Gold<br>PTFE |          |         |