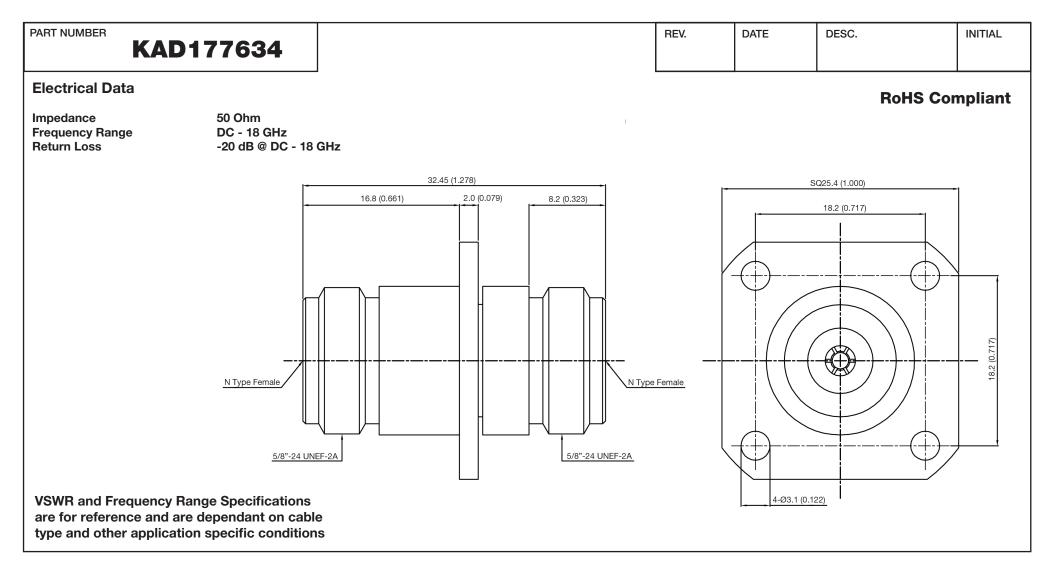

## **G** Konnect RF

540 NW University Blvd. Ste. 109 Port Saint Lucie, Florida, 34986 1-800-790-5887

| PART NUMBER KAD177634                                                                                                                    |             | DESCRIPTION Precision Adapter - In-Series - N Female Jack<br>to Female Jack - 4-Hole Flange Mount |                                        |                           |
|------------------------------------------------------------------------------------------------------------------------------------------|-------------|---------------------------------------------------------------------------------------------------|----------------------------------------|---------------------------|
| CAGE CODE<br>664U0                                                                                                                       | SIGNATURE X | Materials                                                                                         |                                        |                           |
| THIS DRAWING INCLUDING THE<br>DESIGNS IS THE PROPERTY OF<br>KONNECT RF AND IS NOT TO<br>BE USED FOR ANY PURPOSE<br>WITHOUT OUR APPROVAL. |             | - Body<br>Center Contact<br>Insulator                                                             | Stainless Steel<br>Be-Cu<br>Ultem 1000 | Passivated<br>Gold Plated |