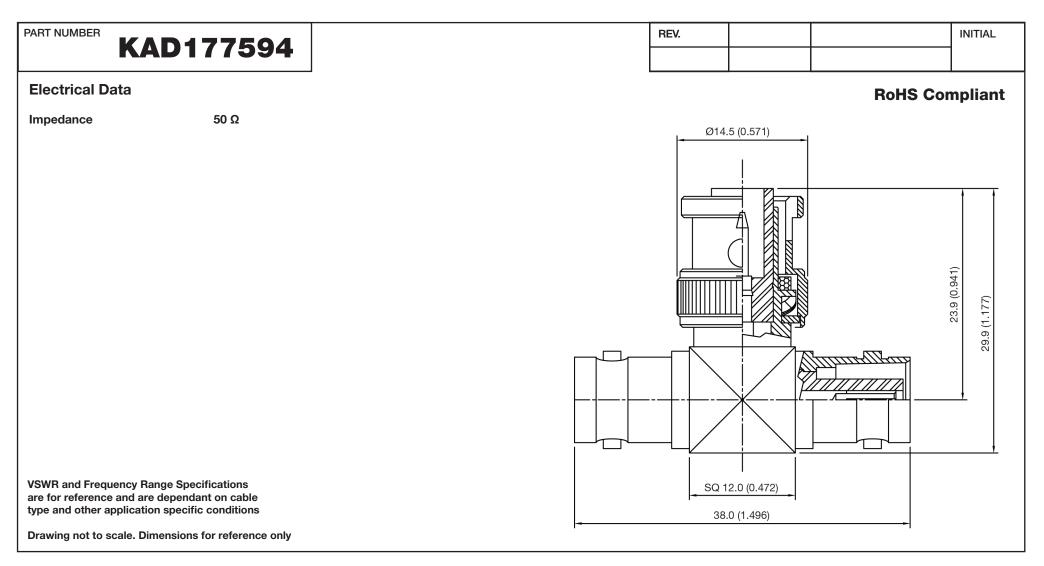

## **G** Konnect RF

WWW.KONNECTRF.COM 540 NW University Blvd. Ste. 109 Port Saint Lucie, Florida, 34986 1-800-790-5887

| PART NUMBER KAD177594                                                                                                                    |             | DESCRIPTION Adapter - T-Type In-Series - MHV Female Jack<br>Male Plug - Female Jack |                                                             |                                                                  |
|------------------------------------------------------------------------------------------------------------------------------------------|-------------|-------------------------------------------------------------------------------------|-------------------------------------------------------------|------------------------------------------------------------------|
| CAGE CODE<br>664U0                                                                                                                       | SIGNATURE X | Materials                                                                           |                                                             |                                                                  |
| THIS DRAWING INCLUDING THE<br>DESIGNS IS THE PROPERTY OF<br>KONNECT RF AND IS NOT TO<br>BE USED FOR ANY PURPOSE<br>WITHOUT OUR APPROVAL. |             | Body<br>Coupling Cap<br>Center Contact<br>Center Contact<br>Gasket<br>Insulator     | Brass<br>Brass<br>Be-Cu<br>Brass<br>Silicone Rubber<br>PTFE | Nickel Plated<br>Nickel Plated<br>Silver Plated<br>Silver Plated |