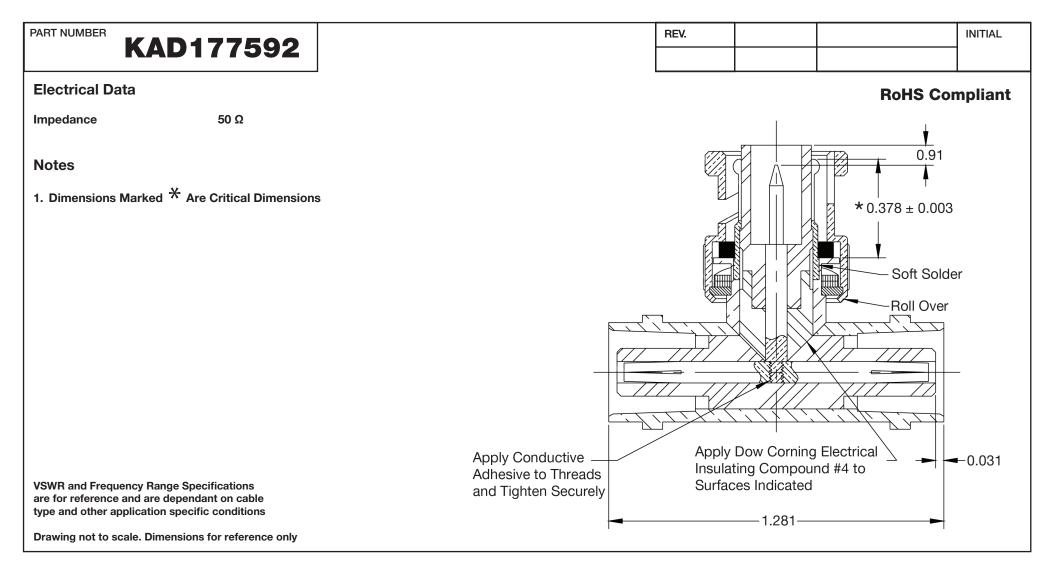

## **G** Konnect RF

WWW.KONNECTRF.COM 540 NW University Blvd. Ste. 109 Port Saint Lucie, Florida, 34986 1-800-790-5887

| KAD177592                                                                                                                                |           | DESCRIPTION Adapter - T-Type - In-Series - MHV Female Jack to<br>Male Plug to Female Jack |                                                    |                                                 |
|------------------------------------------------------------------------------------------------------------------------------------------|-----------|-------------------------------------------------------------------------------------------|----------------------------------------------------|-------------------------------------------------|
| CAGE CODE<br>664U0                                                                                                                       | SIGNATURE | Materials                                                                                 |                                                    |                                                 |
| THIS DRAWING INCLUDING THE<br>DESIGNS IS THE PROPERTY OF<br>KONNECT RF AND IS NOT TO<br>BE USED FOR ANY PURPOSE<br>WITHOUT OUR APPROVAL. |           | Body<br>Center Contact<br>Center Contact<br>Gasket<br>Insulator                           | Brass<br>Brass<br>Be-Cu<br>Silicone Rubber<br>PTFE | Nickel Plated<br>Silver Plated<br>Silver Plated |