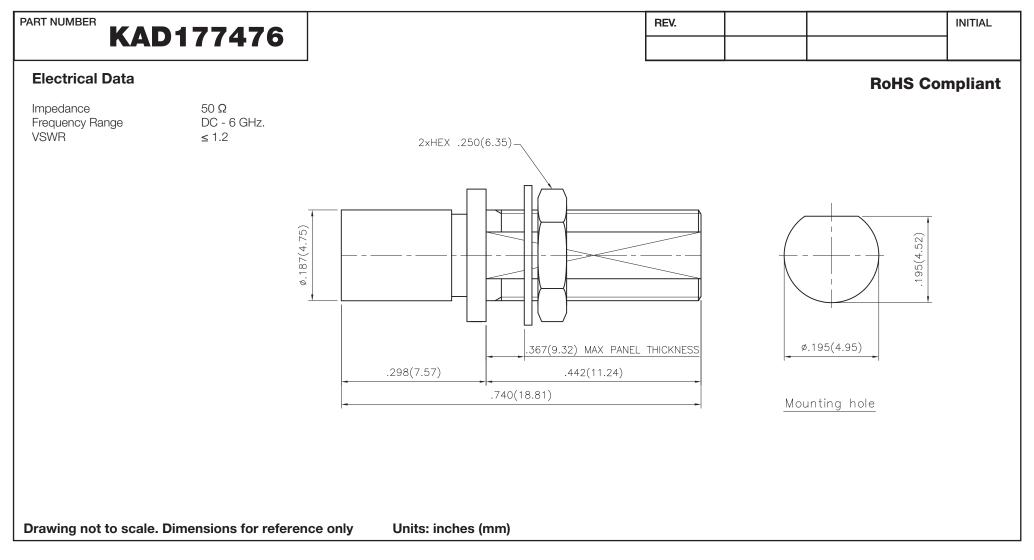

WWW.KONNECTRF.COM 1-800-790-5887

| PART NUMBER KAD177476                                                                                                                    |             | DESCRIPTION Adapter, In-Series, MCX Female Jack to Female Jack<br>Bulkhead Mount |                                          |                                  |
|------------------------------------------------------------------------------------------------------------------------------------------|-------------|----------------------------------------------------------------------------------|------------------------------------------|----------------------------------|
| CAGE CODE<br>664U0                                                                                                                       | SIGNATURE X |                                                                                  |                                          |                                  |
| THIS DRAWING INCLUDING THE<br>DESIGNS IS THE PROPERTY OF<br>KONNECT RF AND IS NOT TO<br>BE USED FOR ANY PURPOSE<br>WITHOUT OUR APPROVAL. |             | <b>Component</b><br>Body<br>Center Contact<br>Insulator                          | <b>Material</b><br>Brass<br>BeCu<br>PTFE | <b>Plating</b><br>Nickel<br>Gold |