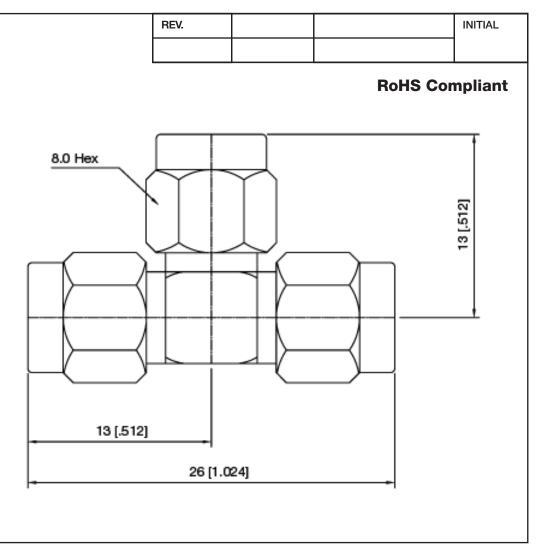

Drawing not to scale. Dimensions for reference only

## **G** Konnect RF

WWW.KONNECTRF.COM 540 NW University Blvd. Ste. 109 Port Saint Lucie, Florida, 34986 1-800-790-5887

| PART NUMBER KAD177471 DESCRIPTION Adapter - T-Type SMA Male Plug to Male Plug to Male Plug |                                                                                      |                                                     |                                 | o Male Plug                               |
|--------------------------------------------------------------------------------------------|--------------------------------------------------------------------------------------|-----------------------------------------------------|---------------------------------|-------------------------------------------|
| cage code<br>664U0                                                                         | SIGNATURE X                                                                          | Materials                                           |                                 |                                           |
| DESIGNS IS T<br>KONNECT RF<br>BE USED FOF                                                  | IG INCLUDING THE<br>THE PROPERTY OF<br>AND IS NOT TO<br>R ANY PURPOSE<br>R APPROVAL. | Body<br>Coupling Cap<br>Center Contact<br>Insulator | Brass<br>Brass<br>Brass<br>PTFE | Gold Plated<br>Gold Plated<br>Gold Plated |