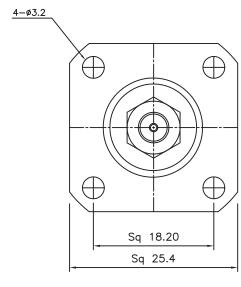

## **Electrical Data**

Impedance 50 Ω Frequency Range DC - 18 GHz.

**VSWR** ≤ 1.25

**RoHS Compliant** 

Drawing not to scale. Dimensions for reference only

Units: mm

PART NUMBER

## **H** Konnect RF

WWW.KONNECTRF.COM 1-800-790-5887

| KAD177470                  |                                                | DESCRIPTION Adapter, Between Series, N Male Plug to SMA Male Plug, 4 Hole Flange Mount |  |                                    |                              |
|----------------------------|------------------------------------------------|----------------------------------------------------------------------------------------|--|------------------------------------|------------------------------|
| CAGE CODE                  | SIGNATURE /                                    |                                                                                        |  |                                    |                              |
| 664U0                      | <u>x /// / / / / / / / / / / / / / / / / /</u> |                                                                                        |  |                                    |                              |
| THIS DRAWIN                | G INCLUDING THE                                | Compoi<br>Body                                                                         |  | <b>Material</b><br>Stainless Steel | Plating/Finish<br>Passivated |
| DESIGNS IS THE PROPERTY OF |                                                | Center C<br>Insulator                                                                  |  | BeCu<br>PTFF                       | Gold                         |
| KONNECT RF AND IS NOT TO   |                                                | O-Ring                                                                                 |  | Silicone Rubber                    |                              |
| BE USED FOR                | ANY PURPOSE                                    |                                                                                        |  |                                    |                              |
| WITHOUT OUI                | R APPROVAL.                                    |                                                                                        |  |                                    |                              |