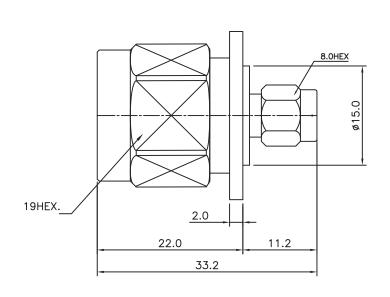

## **Electrical Data**

Impedance 50 Ω Frequency Range DC - 18 GHz.

**VSWR** ≤ 1.25

**RoHS Compliant** 

Drawing not to scale. Dimensions for reference only

Units: mm

PART NUMBER

## **H** Konnect RF

WWW.KONNECTRF.COM 1-800-790-5887

| KAD177470                  |                                                | DESCRIPTION Adapter, Between Series, N Male Plug to SMA Male Plug, 4 Hole Flange Mount |  |                                    |                              |
|----------------------------|------------------------------------------------|----------------------------------------------------------------------------------------|--|------------------------------------|------------------------------|
| CAGE CODE                  | SIGNATURE /                                    |                                                                                        |  |                                    |                              |
| 664U0                      | <u>x /// / / / / / / / / / / / / / / / / /</u> |                                                                                        |  |                                    |                              |
| THIS DRAWIN                | G INCLUDING THE                                | Compoi<br>Body                                                                         |  | <b>Material</b><br>Stainless Steel | Plating/Finish<br>Passivated |
| DESIGNS IS THE PROPERTY OF |                                                | Center C<br>Insulator                                                                  |  | BeCu<br>PTFF                       | Gold                         |
| KONNECT RF AND IS NOT TO   |                                                | O-Ring                                                                                 |  | Silicone Rubber                    |                              |
| BE USED FOR                | ANY PURPOSE                                    |                                                                                        |  |                                    |                              |
| WITHOUT OUI                | R APPROVAL.                                    |                                                                                        |  |                                    |                              |