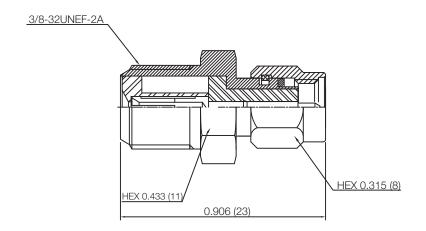

## **Electrical Data**

F Female Jack Impedance 75  $\Omega$  SMA Male Plug Impedance 50  $\Omega$ 

**RoHS Compliant** 

Drawing not to scale. Dimensions for reference only

Units: inches (mm)

## **H** Konnect RF

WWW.KONNECTRF.COM 1-800-790-5887

| PART NUMBER <b>KAD177455</b>                                                                                                                   | DESCRIPTION  Adapter, Between Series, F Female Jack to SMA Male Plug                 |
|------------------------------------------------------------------------------------------------------------------------------------------------|--------------------------------------------------------------------------------------|
| CAGE CODE  664U0  THIS DRAWING INCLUDING THE DESIGNS IS THE PROPERTY OF KONNECT RF AND IS NOT TO BE USED FOR ANY PURPOSE WITHOUT OUR APPROVAL. | Component Material Plating Body Brass Nickel Center Contact BeCu Gold Insulator PTFE |