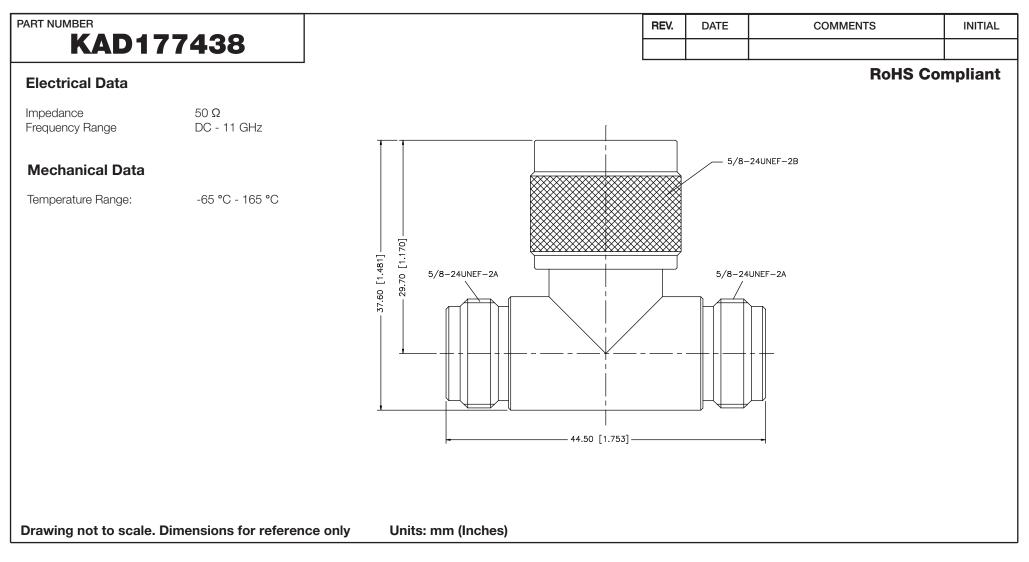

| <b>H</b> Konnect RF |
|---------------------|
|---------------------|

WWW.KONNECTRF.COM 1-800-790-5887

| PART NUMBER <b>KAD177438</b>                                                                                                             |             | DESCRIPTION<br>Adapter, T-Type, N Female Jack to Male Plug to Female Jack |                        |              |
|------------------------------------------------------------------------------------------------------------------------------------------|-------------|---------------------------------------------------------------------------|------------------------|--------------|
| CAGE CODE<br>664U0                                                                                                                       | SIGNATURE X | Component                                                                 | Material               | Plating      |
| THIS DRAWING INCLUDING THE<br>DESIGNS IS THE PROPERTY OF<br>KONNECT RF AND IS NOT TO<br>BE USED FOR ANY PURPOSE<br>WITHOUT OUR APPROVAL. |             | Body<br>Center Contact<br>Insulator                                       | Brass<br>Brass<br>PTFE | Gold<br>Gold |