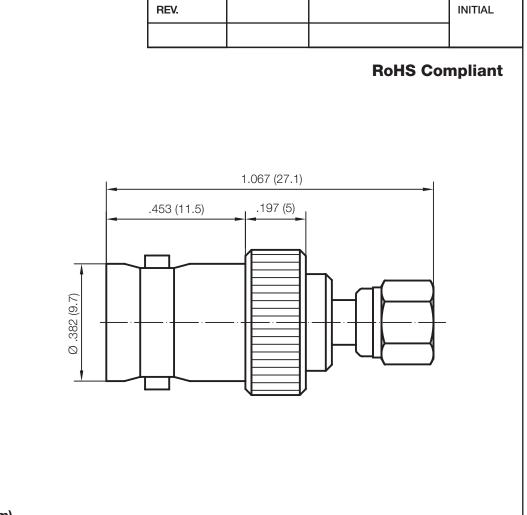

## **Mechanical Data**

Temperature Range Mating Cycles -55°C to 155°C ≥500

Drawing not to scale. Dimensions for reference only

Units: inches (mm)

| Konnect RF                          | PART NUMBER <b>KAD177430</b> |                                                                                                    | DESCRIPTION Adapter, Between Series<br>BNC Female Jack to SMC Female Plug |                                           |                                  |
|-------------------------------------|------------------------------|----------------------------------------------------------------------------------------------------|---------------------------------------------------------------------------|-------------------------------------------|----------------------------------|
| WWW.KONNECTRF.COM<br>I-800-790-5887 | DESIGNS IS T<br>KONNECT RF   | SIGNATURE<br>X<br>G INCLUDING THE<br>HE PROPERTY OF<br>AND IS NOT TO<br>ANY PURPOSE<br>R APPROVAL. | <b>Component</b><br>Body<br>Center Contact<br>Insulator                   | <b>Material</b><br>Brass<br>Be.Cu<br>PTFE | <b>Plating</b><br>Nickel<br>Gold |