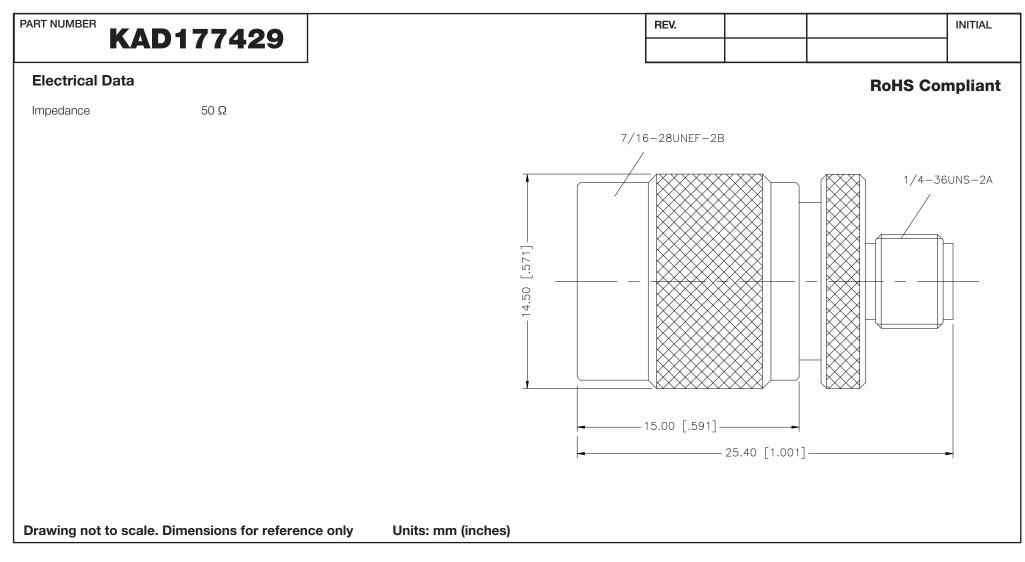

| <b>G</b> Konnect RF |
|---------------------|
|---------------------|

WWW.KONNECTRF.COM 1-800-790-5887

| PART NUMBER KAD177429                                                                                                                    |             | DESCRIPTION Adapter, Between Series,<br>TNC Male Plug to SMA Female Jack |                                                 |                                  |
|------------------------------------------------------------------------------------------------------------------------------------------|-------------|--------------------------------------------------------------------------|-------------------------------------------------|----------------------------------|
| CAGE CODE<br>664U0                                                                                                                       | SIGNATURE X | _                                                                        |                                                 |                                  |
| THIS DRAWING INCLUDING THE<br>DESIGNS IS THE PROPERTY OF<br>KONNECT RF AND IS NOT TO<br>BE USED FOR ANY PURPOSE<br>WITHOUT OUR APPROVAL. |             | <b>Component</b><br>Body<br>Contact Pin<br>Insulator                     | <b>Material</b><br>Brass<br>Phos.Bronze<br>PTFE | <b>Plating</b><br>Nickel<br>Gold |