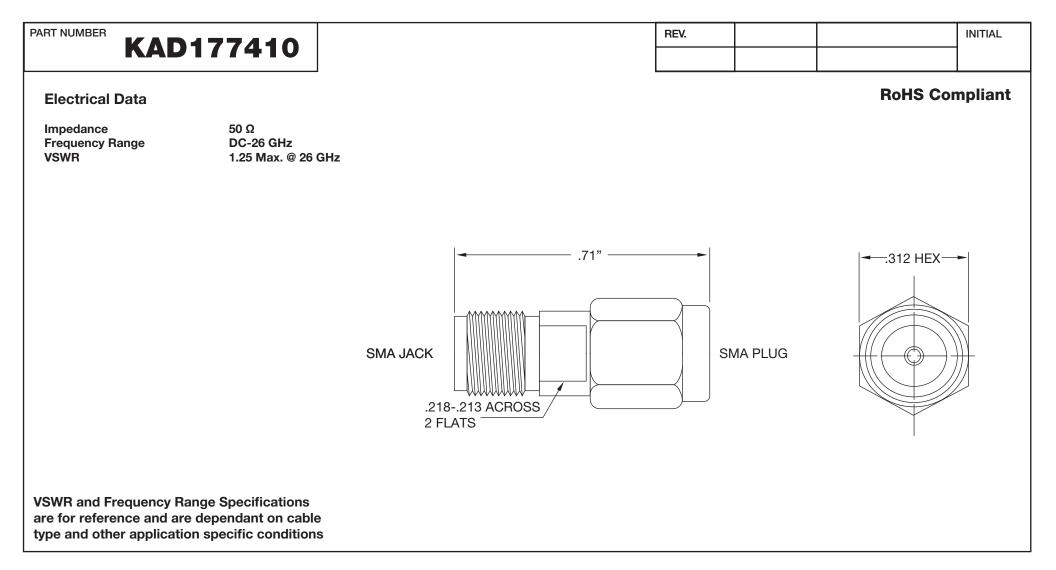

| <b>G</b> Konnect RF |  |
|---------------------|--|
|---------------------|--|

540 NW University Blvd. Ste. 109 Port Saint Lucie, Florida, 34986 1-800-790-5887

| PART NUMBER KAD177410                                                                                                                    | DESCRIPTION Adapter - In-Series - SMA Male Plug<br>to Female Jack                                        |
|------------------------------------------------------------------------------------------------------------------------------------------|----------------------------------------------------------------------------------------------------------|
| CAGE CODE SIGNATURE X                                                                                                                    | Materials                                                                                                |
| THIS DRAWING INCLUDING THE<br>DESIGNS IS THE PROPERTY OF<br>KONNECT RF AND IS NOT TO<br>BE USED FOR ANY PURPOSE<br>WITHOUT OUR APPROVAL. | Body / Nut Stainless Steel Gold over Nickel Plated<br>Center Contact Be-Cu Gold Plated<br>Insulator PTFE |