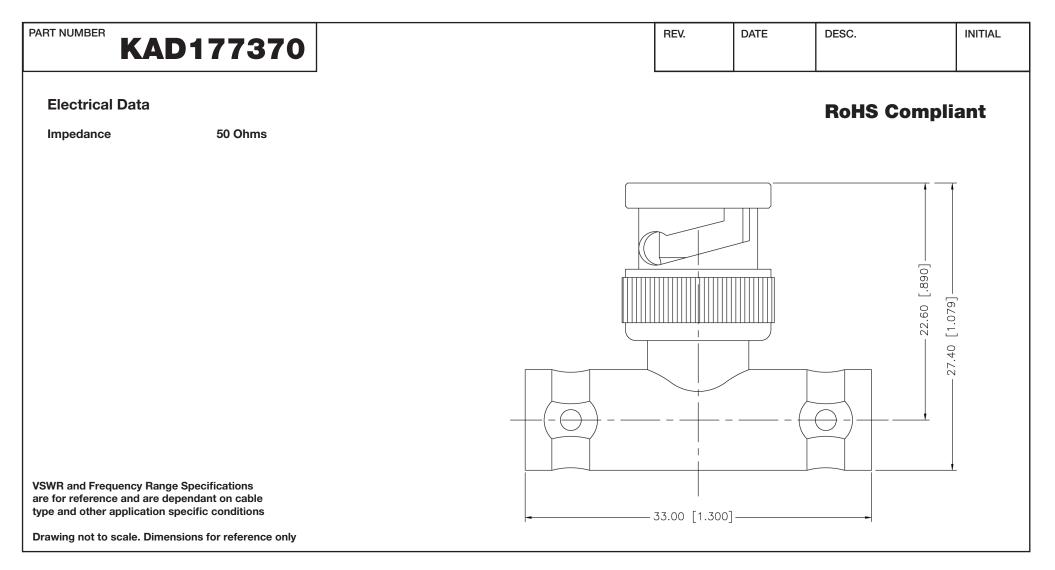

| с | Konnect | RF |
|---|---------|----|
|---|---------|----|

540 NW University Blvd. Ste. 109 Port Saint Lucie, Florida, 34986 1-800-790-5887

| PART NUMBER KAD177370                                                                                                                                                 | DESCRIPTION T Adapter - In-Series - BNC Female Jack to<br>Male Plug to Female Jack |                          |                              |
|-----------------------------------------------------------------------------------------------------------------------------------------------------------------------|------------------------------------------------------------------------------------|--------------------------|------------------------------|
| CAGE CODE<br><b>664U0</b><br>THIS DRAWING INCLUDING THE<br>DESIGNS IS THE PROPERTY OF<br>KONNECT RF AND IS NOT TO<br>BE USED FOR ANY PURPOSE<br>WITHOUT OUR APPROVAL. | Materials<br>Body<br>Center Contact<br>Insulator                                   | Diecast<br>Brass<br>PTFE | Nickel Plated<br>Gold Plated |