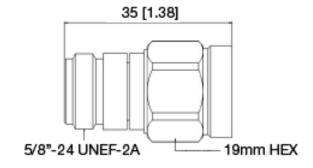

PART NUMBER

## **KAD177299**

| REV. |  | INITIAL |
|------|--|---------|
|      |  |         |

**RoHS Compliant** 

## **Electrical Data**

Frequency Range DC - 18 GHz

**VSWR** 

DC - 4 GHz 1.15 Max. 4 - 18 GHz 1.20 Max.

Insertion Loss IL [dB] = Max.  $0.06 \text{ X} \sqrt{\text{F}}$ 

Temperature Range -40°C - 125°C



VSWR and Frequency Range Specifications are for reference and are dependent on cable type and other application specific conditions

Drawing not to scale. Dimensions for reference only

## **H** Konnect RF

WWW.KONNECTRF.COM 540 NW University Blvd. Ste. 109 Port Saint Lucie, Florida, 34986 1-800-790-5887

| <b>KAD177299</b>                                                                                                             | DESCRIPTION Precision Adapter - In-Series N Male Plug to Female Jack |                                                        |                           |
|------------------------------------------------------------------------------------------------------------------------------|----------------------------------------------------------------------|-------