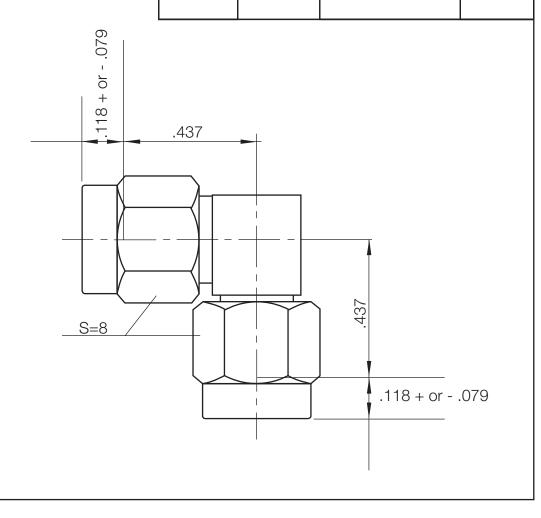

# **H** Konnect RF

540 NW University Blvd. Ste. 109 Port Saint Lucie, Florida, 34986 1-800-790-5887

| PART NUMBER <b>KAD177276</b>                                                                                                 | KAD177276  DESCRIPTION ADAPTER - IN SERIES SMA RIGHT ANGLE MALE PLUG to MALE       |                                                                                                      |                                                          |
|------------------------------------------------------------------------------------------------------------------------------|------------------------------------------------------------------------------------|------------------------------------------------------------------------------------------------------|----------------------------------------------------------|
| CAGE CODE SIGNATURE /                                                                                                        | NOTES                                                                              |                                                                                                      |                                                          |
| 664U0 X                                                                                                                      | Description                                                                        | Material                                                                                             | Plating                                                  |
| THIS DRAWING INCLUDING THE DESIGNS IS THE PROPERTY OF KONNECT RF AND IS NOT TO BE USED FOR ANY PURPOSE WITHOUT OUR APPROVAL. | 1. Center Contact 2. Body 3. Coupling Nut 4. Retaining Ring 5. Insulator 6. Gasket | Beryllium Bronze<br>Stainless Steel<br>Stainless Steel<br>Beryllium Bronze<br>PTFE<br>Silicon Rubber | Gold Plated<br>Gold Plated<br>Gold Plated<br>Gold Plated |