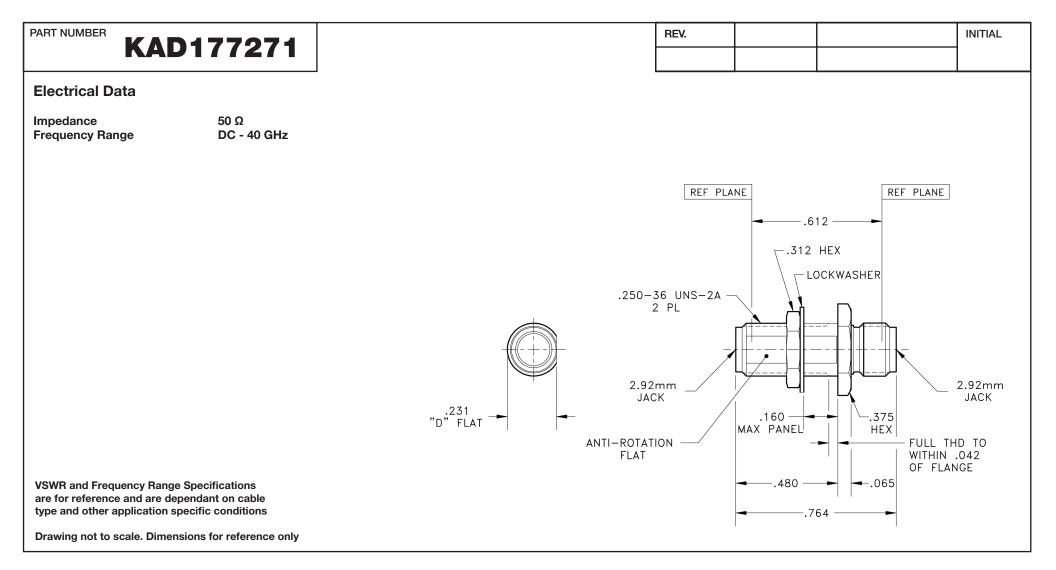

## **G** Konnect RF

WWW.KONNECTRF.COM 540 NW University Blvd. Ste. 109 Port Saint Lucie, Florida, 34986 1-800-790-5887

| PART NUMBER <b>KAD177271</b>                                                                                                             |           | DESCRIPTION Adapter - In-Series - 2.92mm Female Jack<br>to 2.92mm Female Jack - Bulkhead |                          |                           |
|------------------------------------------------------------------------------------------------------------------------------------------|-----------|------------------------------------------------------------------------------------------|--------------------------|---------------------------|
| CAGE CODE<br>664U0                                                                                                                       | SIGNATURE | Materials                                                                                |                          |                           |
| THIS DRAWING INCLUDING THE<br>DESIGNS IS THE PROPERTY OF<br>KONNECT RF AND IS NOT TO<br>BE USED FOR ANY PURPOSE<br>WITHOUT OUR APPROVAL. |           | Housing<br>Center Contact                                                                | Stainless Steel<br>Be-Cu | Passivated<br>Gold Plated |