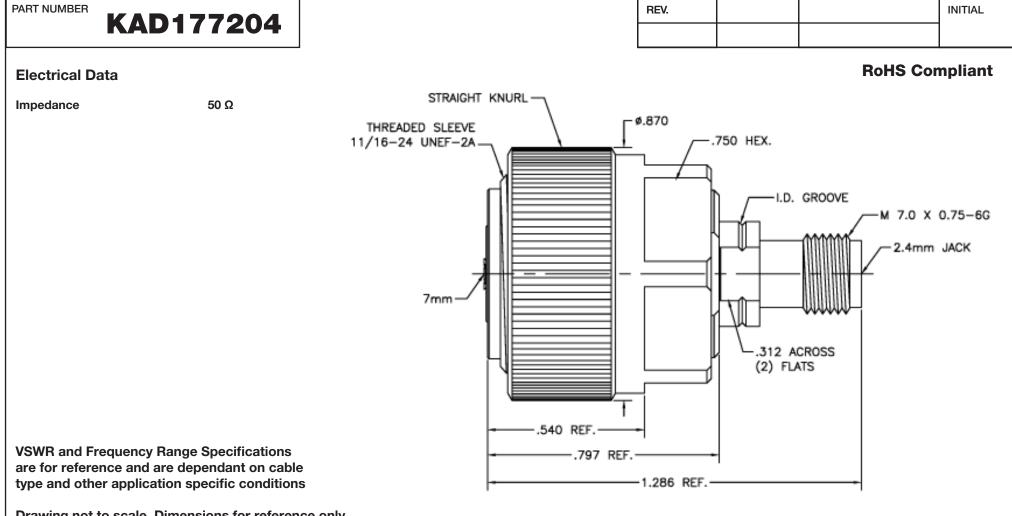

Drawing not to scale. Dimensions for reference only

## **G** Konnect RF

WWW.KONNECTRF.COM 540 NW University Blvd. Ste. 109 Port Saint Lucie, Florida, 34986 1-800-790-5887

| PART NUMBER <b>KAD177204</b>                                                                                                             |             | DESCRIPTION Adapter - Between Series<br>7mm to 2.4mm Female Jack |                 |             |
|------------------------------------------------------------------------------------------------------------------------------------------|-------------|------------------------------------------------------------------|-----------------|-------------|
| CAGE CODE<br>664U0                                                                                                                       | SIGNATURE X | Materials<br>Body                                                | Stainless Steel | Passivated  |
| THIS DRAWING INCLUDING THE<br>DESIGNS IS THE PROPERTY OF<br>KONNECT RF AND IS NOT TO<br>BE USED FOR ANY PURPOSE<br>WITHOUT OUR APPROVAL. |             | Contact                                                          | Be.Bronze       | Gold Plated |