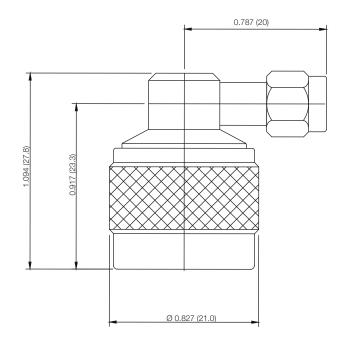

## **Electrical Data**

Impedance

50 Ω

Drawing not to scale. Dimensions for reference only

Units: inches (mm)

## **H** Konnect RF

WWW.KONNECTRF.COM 1-800-790-5887

| KAD177152                                 |                                                                                      | DESCRIPTION Adapter, Between Series, N Right Angle Male Plug to SMA Male Plug |                                                 |                            |
|-------------------------------------------|--------------------------------------------------------------------------------------|-------------------------------------------------------------------------------|-------------------------------------------------|----------------------------|
| DESIGNS IS T<br>KONNECT RF<br>BE USED FOF | SIGNATURE  X  G INCLUDING THE HE PROPERTY OF AND IS NOT TO R ANY PURPOSE R APPROVAL. | Component Body Center Contact Insulator Coupling Cap, Cover Gasket            | Material Brass Brass PTFE Brass Silicone Rubber | Plating Nickel Gold Nickel |