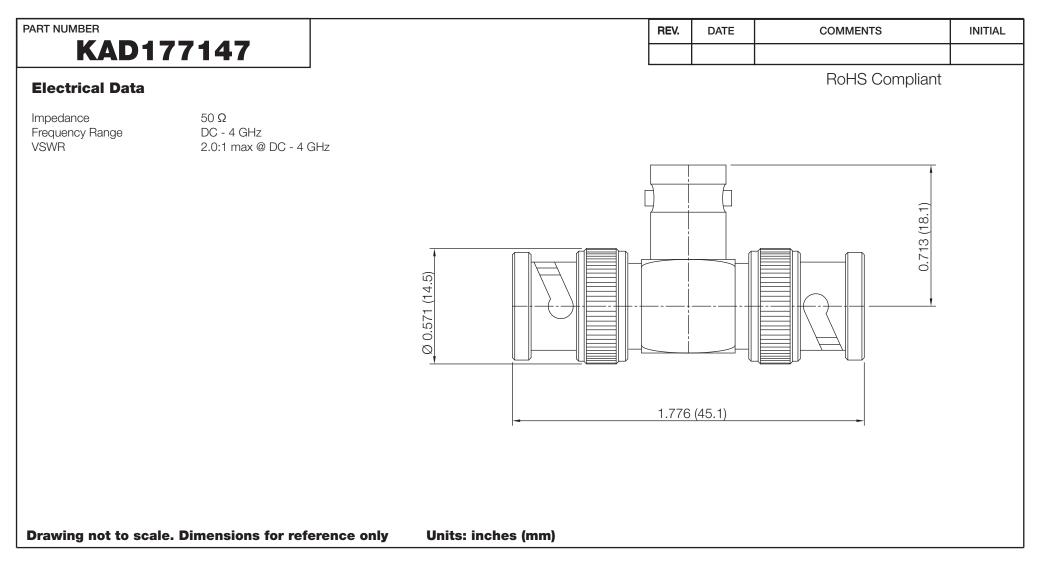

WWW.KONNECTRF.COM 1-800-790-5887

| PART NUMBER <b>KAD177147</b>                                                                                                             |             | DESCRIPTION<br>Adapter, T-Type, BNC Male Plug to<br>Female Jack to Male Plug |                                          |                   |
|------------------------------------------------------------------------------------------------------------------------------------------|-------------|------------------------------------------------------------------------------|------------------------------------------|-------------------|
| CAGE CODE<br>664U0                                                                                                                       | SIGNATURE X | Component<br>Body                                                            | <b>Material</b><br>Brass                 | Plating<br>Nickel |
| THIS DRAWING INCLUDING THE<br>DESIGNS IS THE PROPERTY OF<br>KONNECT RF AND IS NOT TO<br>BE USED FOR ANY PURPOSE<br>WITHOUT OUR APPROVAL. |             | Center Contact<br>Insulator<br>Gasket                                        | BeCu<br>Brass<br>PTFE<br>Silicone Rubber | Gold<br>Gold      |
|                                                                                                                                          |             | Coupling Cap                                                                 | Zinc                                     | Nickel            |