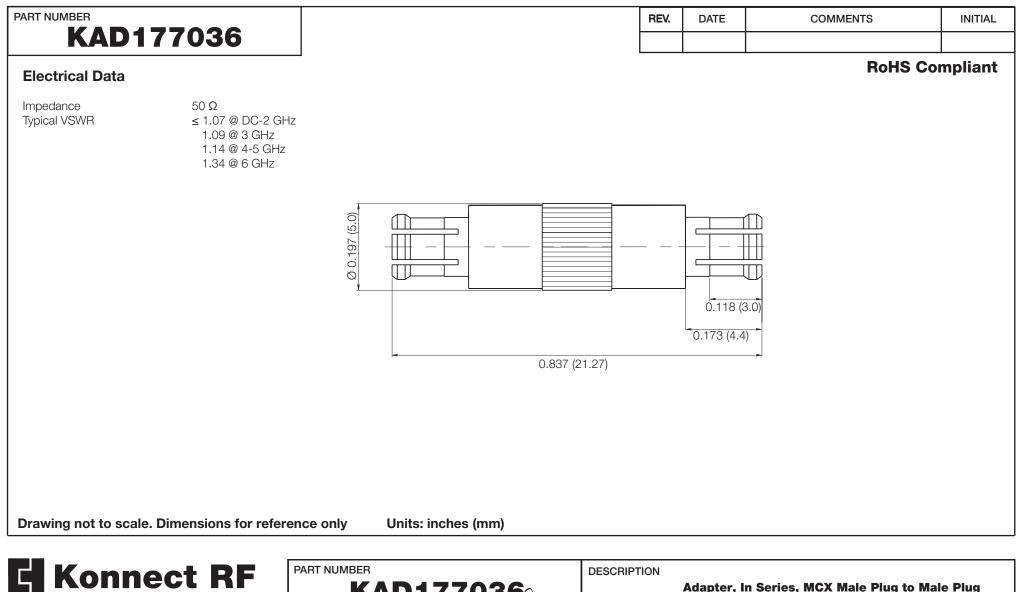

| WWW.KONNECTRF.COM |
|-------------------|
| 1-800-790-5887    |

| <b>KAD177036</b>                                                                                                                         |  | Adapter, In Series, MCX Male Plug to Male Plug          |                                          |                                                                         |
|------------------------------------------------------------------------------------------------------------------------------------------|--|---------------------------------------------------------|------------------------------------------|-------------------------------------------------------------------------|
| CAGE CODE SIG<br>664U0 X                                                                                                                 |  |                                                         |                                          |                                                                         |
| THIS DRAWING INCLUDING THE<br>DESIGNS IS THE PROPERTY OF<br>KONNECT RF AND IS NOT TO<br>BE USED FOR ANY PURPOSE<br>WITHOUT OUR APPROVAL. |  | <b>Component</b><br>Body<br>Center Contact<br>Insulator | <b>Material</b><br>BeCu<br>Brass<br>PTFE | Plating<br>Gold over Nickel over Copper<br>Gold over Nickel over Copper |