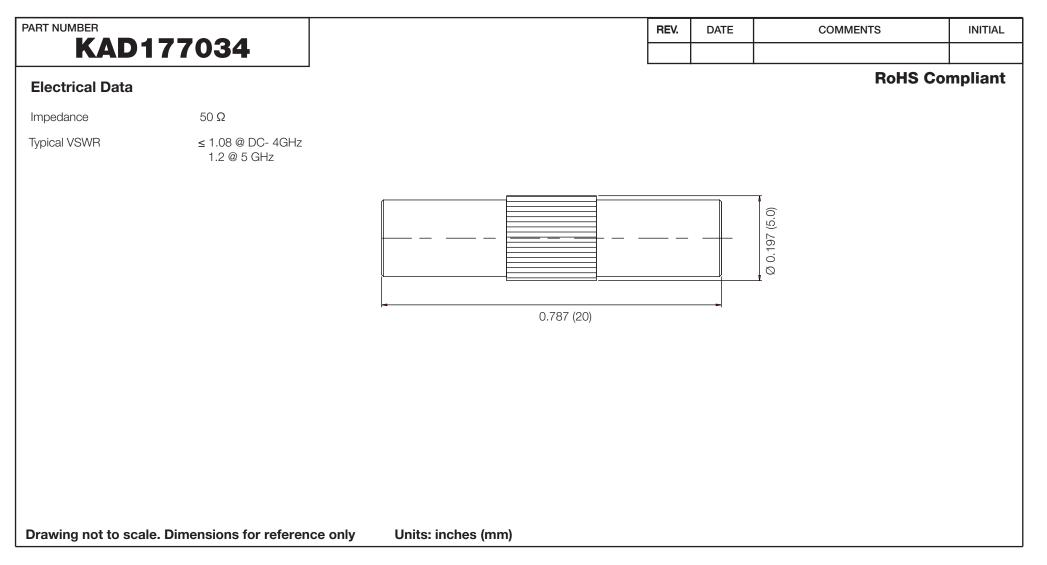

| <b>G</b> Konnect RF |  |
|---------------------|--|
|---------------------|--|

WWW.KONNECTRF.COM 1-800-790-5887

| <b>KAD177034</b>                                                                                                                         | DESCRIPTION<br>Adapter, In Series, MCX Female Jack to Female Jack |                       |                                                              |
|------------------------------------------------------------------------------------------------------------------------------------------|-------------------------------------------------------------------|-----------------------|--------------------------------------------------------------|
| CAGE CODE SIGNATURE SIGNATURE                                                                                                            | Component                                                         | Material              | <b>Plating</b>                                               |
| THIS DRAWING INCLUDING THE<br>DESIGNS IS THE PROPERTY OF<br>KONNECT RF AND IS NOT TO<br>BE USED FOR ANY PURPOSE<br>WITHOUT OUR APPROVAL. | Body<br>Center Contact<br>Insulator                               | Brass<br>BeCu<br>PTFE | Gold over Nickel over Copper<br>Gold over Nickel over Copper |