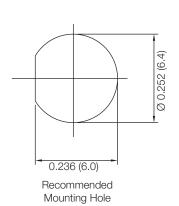

## **Electrical Data**

Impedance 50  $\Omega$ 

Drawing not to scale. Dimensions for reference only

Units: inches (mm)