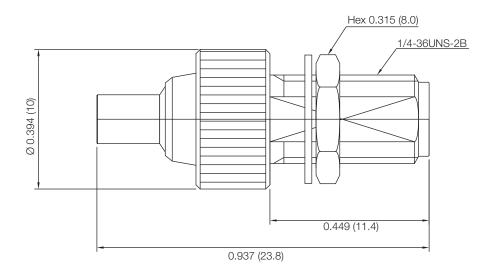

## **Electrical Data**

Impedance 50  $\Omega$ 

Drawing not to scale. Dimensions for reference only

Units: inches (mm)