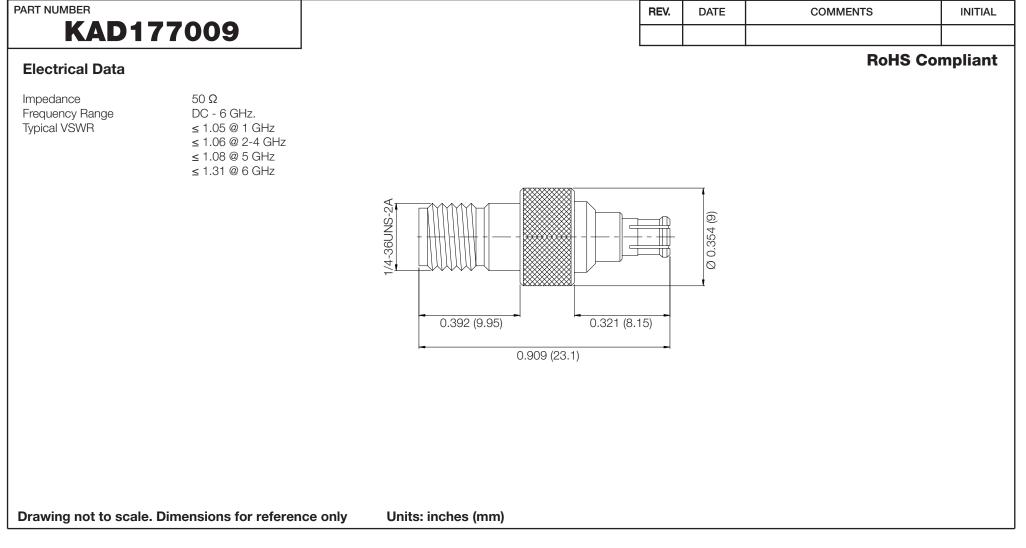

WWW.KONNECTRF.COM 1-800-790-5887

| PART NUMBER <b>KAD177009</b>                                                                                                             | DESCRIPTION<br>Adapter, Between Series, SMA Female Jack to MCX Male Plug |                               |                      |
|------------------------------------------------------------------------------------------------------------------------------------------|--------------------------------------------------------------------------|-------------------------------|----------------------|
| CAGE CODE SIGNATURE X                                                                                                                    | Component                                                                | Material                      | Plating              |
| THIS DRAWING INCLUDING THE<br>DESIGNS IS THE PROPERTY OF<br>KONNECT RF AND IS NOT TO<br>BE USED FOR ANY PURPOSE<br>WITHOUT OUR APPROVAL. | Body (MCX)<br>Body (SMA)<br>Center Contact<br>Insulator                  | BeCu<br>Brass<br>BeCu<br>PTFE | Gold<br>Gold<br>Gold |