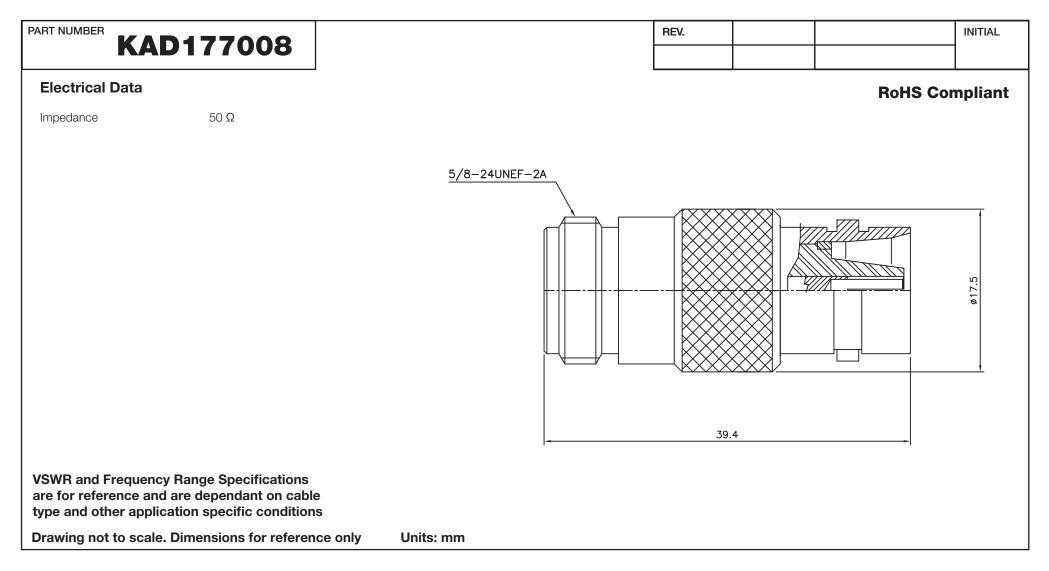

| Konnect RF                          |                                                                                                                                                                       | D177008 | DESCRIPTION Adapter, Between Series,<br>N Female Jack to C Female Jack |                                           |                                  |  |
|-------------------------------------|-----------------------------------------------------------------------------------------------------------------------------------------------------------------------|---------|------------------------------------------------------------------------|-------------------------------------------|----------------------------------|--|
| WWW.KONNECTRF.COM<br>1-800-790-5887 | CAGE CODE<br><b>664U0</b><br>THIS DRAWING INCLUDING THE<br>DESIGNS IS THE PROPERTY OF<br>KONNECT RF AND IS NOT TO<br>BE USED FOR ANY PURPOSE<br>WITHOUT OUR APPROVAL. |         | <b>Component</b><br>Body<br>Center Contact<br>Insulator                | <b>Material</b><br>Brass<br>Be.Cu<br>PTFE | <b>Plating</b><br>Nickel<br>Gold |  |