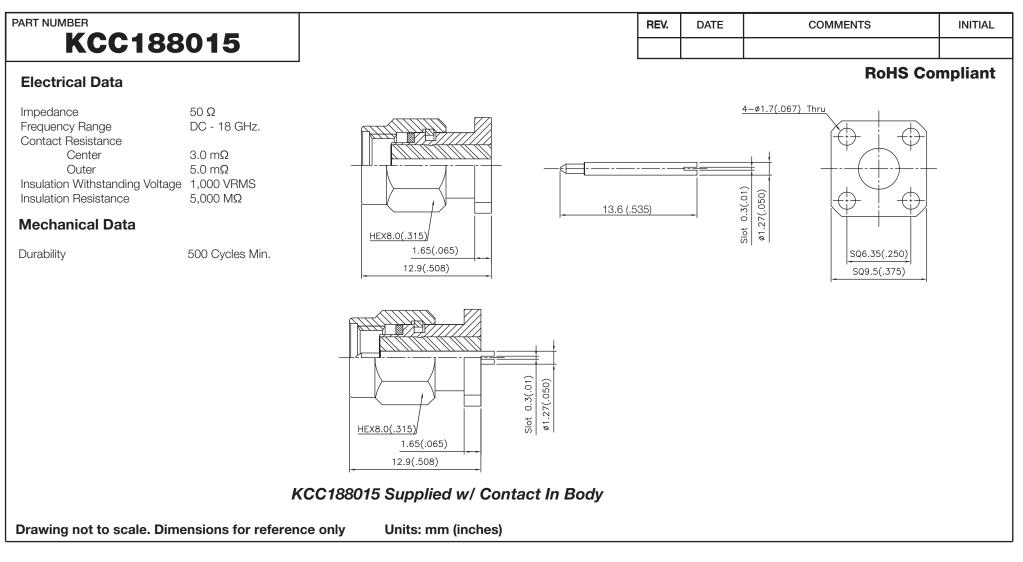

| <b>G</b> Konnect <b>F</b> | RF |
|---------------------------|----|
|---------------------------|----|

WWW.KONNECTRF.COM 1-800-790-5887

| PART NUMBER <b>KCC188015</b>                                                                                                             | DESCRIPTION<br>SMA Straight Male Plug Receptacle, 4 Hole Flange Mount (0.375"),<br>Slot Terminal (0.01"), Non-Captivated Outer Shell |                                  |                    |
|------------------------------------------------------------------------------------------------------------------------------------------|--------------------------------------------------------------------------------------------------------------------------------------|----------------------------------|--------------------|
| CAGE CODE SIGNATURE X                                                                                                                    | Component                                                                                                                            | Material                         | Plating/Finish     |
| THIS DRAWING INCLUDING THE<br>DESIGNS IS THE PROPERTY OF<br>KONNECT RF AND IS NOT TO<br>BE USED FOR ANY PURPOSE<br>WITHOUT OUR APPROVAL. | Body<br>Center Contact<br>Insulator                                                                                                  | Stainless Steel<br>Brass<br>PTFE | Passivated<br>Gold |