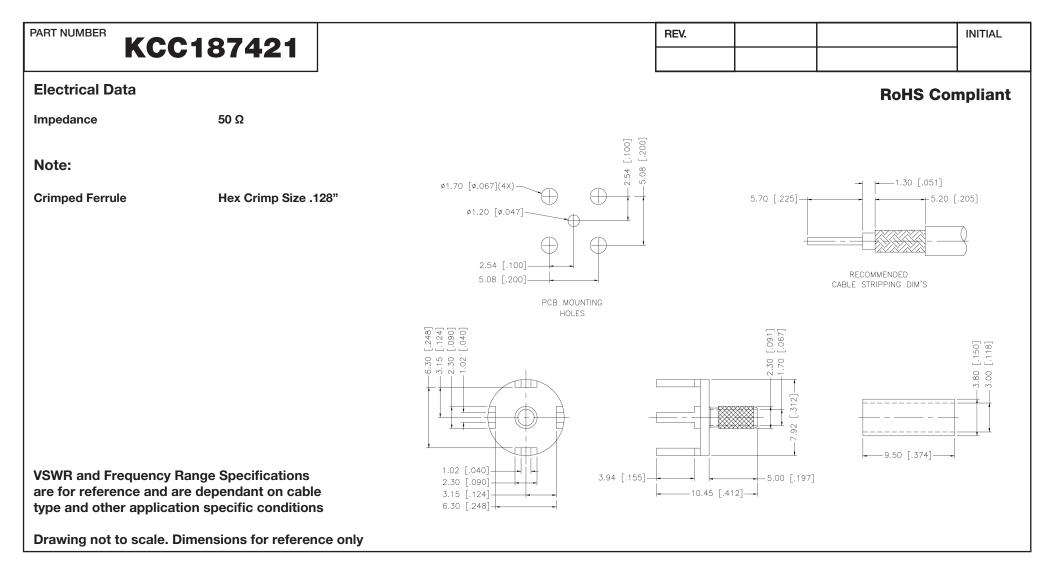

**G** Konnect RF

WWW.KONNECTRF.COM 540 NW University Blvd. Ste. 109 Port Saint Lucie, Florida, 34986 1-800-790-5887

| PART NUMBER KCC187421                                                                                      |             | DESCRIPTION Cable Termination - Straight - PCB Mount<br>Crimp |                        |                            |
|------------------------------------------------------------------------------------------------------------|-------------|---------------------------------------------------------------|------------------------|----------------------------|
| CAGE CODE <b>664U0</b>                                                                                     | SIGNATURE / | Cable Types                                                   | RG 174, 188 & 316      |                            |
| THIS DRAWING INCLUDING THE                                                                                 |             | Materials                                                     |                        |                            |
| DESIGNS IS THE PROPERTY OF<br>KONNECT RF AND IS NOT TO<br>BE USED FOR ANY PURPOSE<br>WITHOUT OUR APPROVAL. |             | Body<br>Ferrule<br>Insulator                                  | Brass<br>Brass<br>PTFE | Gold Plated<br>Gold Plated |