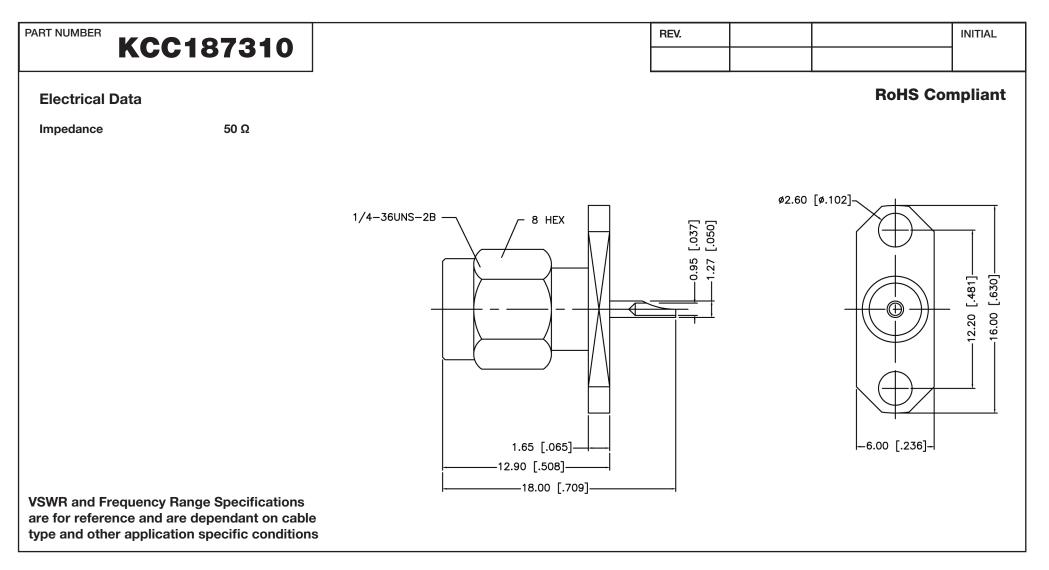

| с | Konnect | RF |
|---|---------|----|
|---|---------|----|

540 NW University Blvd. Ste. 109 Port Saint Lucie, Florida, 34986 1-800-790-5887

| PART NUMBER KCC187310                                                                                                                    | DESCRIPTION SMA Straight Male Plug - 2 Hole Flange - Solder<br>Pot - Receptacle |                        |                            |
|------------------------------------------------------------------------------------------------------------------------------------------|---------------------------------------------------------------------------------|------------------------|----------------------------|
| CAGE CODE SIGNATURE SIGNATURE X                                                                                                          | Materials                                                                       |                        |                            |
| THIS DRAWING INCLUDING THE<br>DESIGNS IS THE PROPERTY OF<br>KONNECT RF AND IS NOT TO<br>BE USED FOR ANY PURPOSE<br>WITHOUT OUR APPROVAL. | Body<br>Center Contact<br>Insulator                                             | Brass<br>Be-Cu<br>PTFE | Gold Plated<br>Gold Plated |