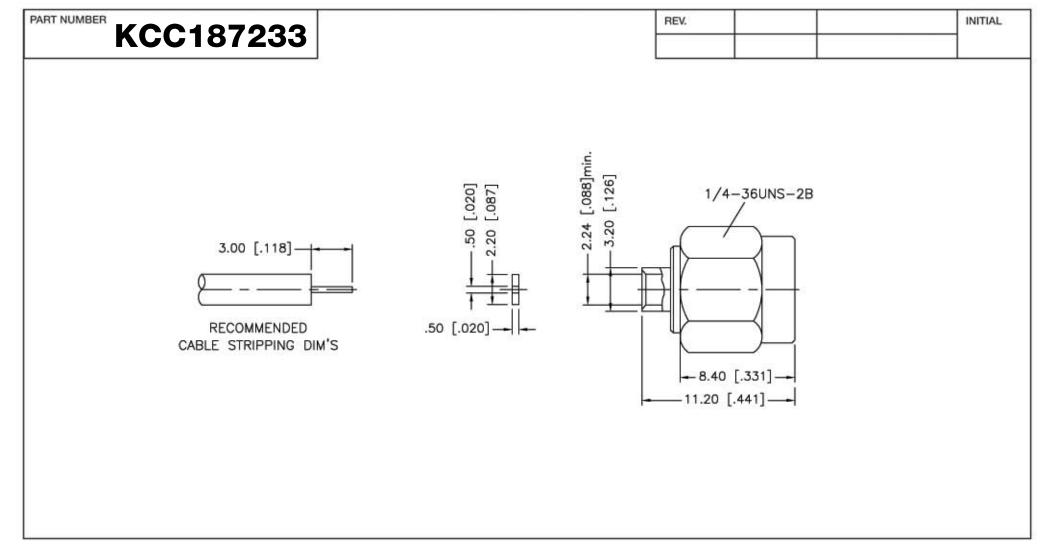

| G Konnect RF                                                                           |                                                                                                                 | CC187233       | DESCRIPTION | SMA Straight Male Plug -<br>Solder for RG405 (.085, .086 S/R) |                                  |                                |                         |
|----------------------------------------------------------------------------------------|-----------------------------------------------------------------------------------------------------------------|----------------|-------------|---------------------------------------------------------------|----------------------------------|--------------------------------|-------------------------|
| 540 NW University Blvd. Ste. 109<br>Port Saint Lucie, Florida, 34986<br>1-800-790-5887 | CAGE CODE<br>664U0                                                                                              | SIGNATURE<br>X | NOTES       | -                                                             |                                  | I                              | 1                       |
|                                                                                        | THIS DRAWING INCLUDING THE<br>DESIGNS IS THE PROPERTY OF<br>KONNECT RF AND IS NOT TO<br>BE USED FOR ANY PURPOSE |                |             | 432                                                           | CONTACT PIN<br>INSULATOR<br>BODY | BER. COPPER<br>TEFLON<br>BRASS | GOLD<br>NATURAL<br>GOLD |
|                                                                                        |                                                                                                                 |                |             | 1                                                             | COUPLING NUT<br>DESCRIPTION      | PASSIVATED S.S.<br>MATERIAL    | GOLD                    |
|                                                                                        | WITHOUT OU                                                                                                      |                |             |                                                               |                                  |                                |                         |