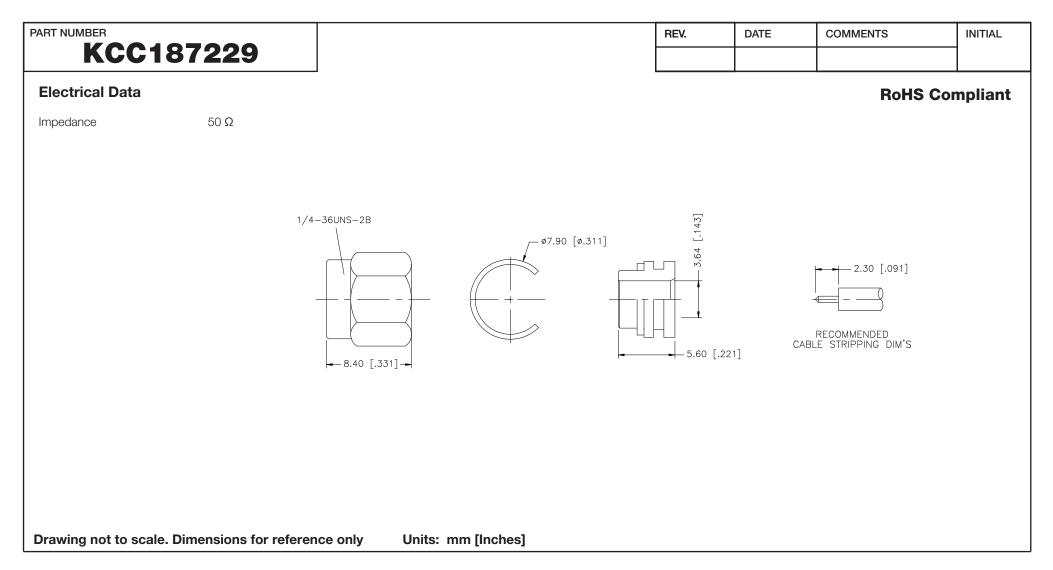

| <b>G</b> Konnect RF |  |
|---------------------|--|
|---------------------|--|

WWW.KONNECTRF.COM 1-800-790-5887

| PART NUMBER                | 187229                                                                           | DESCRIPTION SMA Straight Male Plug Short Profile, Solder |                     |                              |                           |
|----------------------------|----------------------------------------------------------------------------------|----------------------------------------------------------|---------------------|------------------------------|---------------------------|
| CAGE CODE<br>664U0         | SIGNATURE                                                                        | Cable Ty<br>Compor                                       | /pes: .141 S/R (RG- | 402)<br>aterial              | Plating                   |
| DESIGNS IS T<br>KONNECT RF | G INCLUDING THE<br>HE PROPERTY OF<br>AND IS NOT TO<br>ANY PURPOSE<br>R APPROVAL. | Body<br>Retainer<br>Nut                                  | Br<br>Ring Be       | alerial<br>ass<br>eCu<br>ass | Gold<br>Natural<br>Nickel |