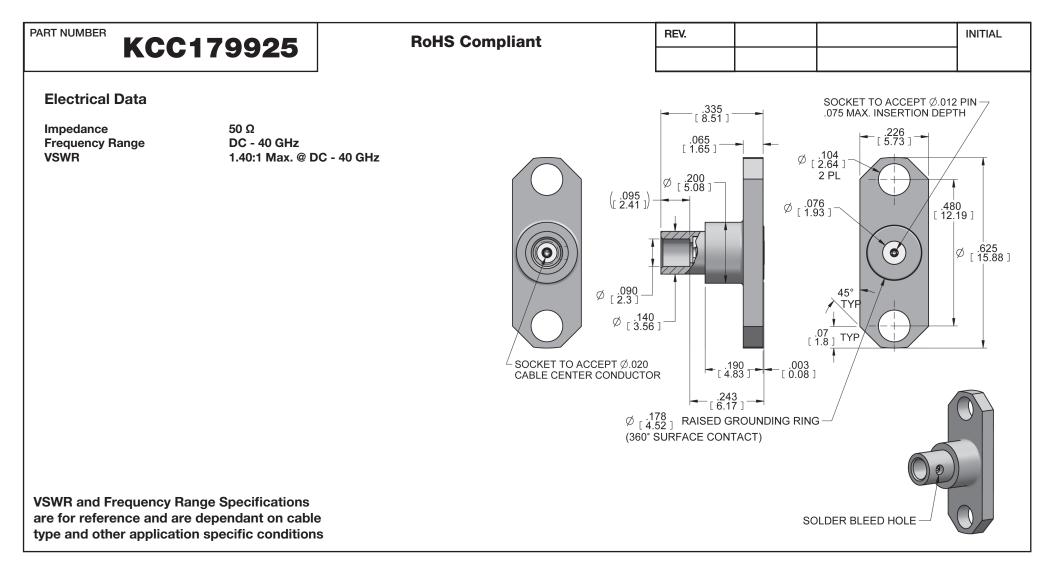

| <b>G</b> Konn | ect | RF |
|---------------|-----|----|
|---------------|-----|----|

540 NW University Blvd. Ste. 109 Port Saint Lucie, Florida, 34986 1-800-790-5887

|                           | DESCRIPTION Cable Termination - 2 Hole Flange Mount<br>Accepts 0.012 inch pin - Solder |                                          |  |                                  |                            |
|---------------------------|----------------------------------------------------------------------------------------|------------------------------------------|--|----------------------------------|----------------------------|
| CAGE CODE<br>664U0        | SIGNATURE                                                                              | Cable Types RG405 (.085 Semi Rigid)      |  |                                  |                            |
|                           | IG INCLUDING THE                                                                       | Materials                                |  |                                  |                            |
| KONNECT RF<br>BE USED FOF | HE PROPERTY OF<br>AND IS NOT TO<br>R ANY PURPOSE<br>R APPROVAL.                        | Body / Nut /<br>Center Cont<br>Insulator |  | Stainless Steel<br>Be-Cu<br>PTFE | Gold Plated<br>Gold Plated |