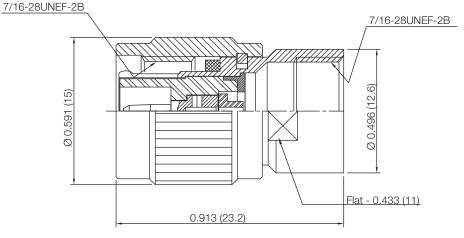

### Mechanical Data

Temperature Range:

-40 °C - 85 °C

| REV. | DATE    | COMMENTS                   | INITIAL |
|------|---------|----------------------------|---------|
| А    | 2-26-15 | Insulator Dimension Change | MF.     |
| В    | 3-12-15 | Contact Design Change      | MK      |
| С    | 3-2-18  | Added Electrical Specs     | MF      |

## **RoHS Compliant**

VSWR and Frequency Range Specifications are for reference and are dependant on cable type and other application specific conditions

Drawing not to scale. Dimensions for reference only

Units: inches (mm)

| <b>G</b> Konnect RF                                                                                                                                                           | PART NUMBER |                                                                                     | DESCRIPTION<br>TNC Straight Male Plug, Clamp                                                          |                                                                             |                                  |
|-------------------------------------------------------------------------------------------------------------------------------------------------------------------------------|-------------|-------------------------------------------------------------------------------------|-------------------------------------------------------------------------------------------------------|-----------------------------------------------------------------------------|----------------------------------|
| WWW.KONNECTRF.COM CAGE CODE SIGNATURE   1-800-790-5887 SIGNATURE X   THIS DRAWING INCLUDI DESIGNS IS THE PROPE KONNECT RF AND IS NO   BE USED FOR ANY PURI WITHOUT OUR APPROV |             | SIGNATURE<br>X<br>G INCLUDING THE<br>HE PROPERTY OF<br>AND IS NOT TO<br>ANY PURPOSE | <b>Cable Types:</b> RG-59,<br><b>Component</b><br>Body & Nut<br>Center Contact<br>Insulator<br>Gasket | 62, 71, 210<br><b>Material</b><br>Brass<br>Brass<br>PTFE<br>Silicone Rubber | <b>Plating</b><br>Nickel<br>Gold |