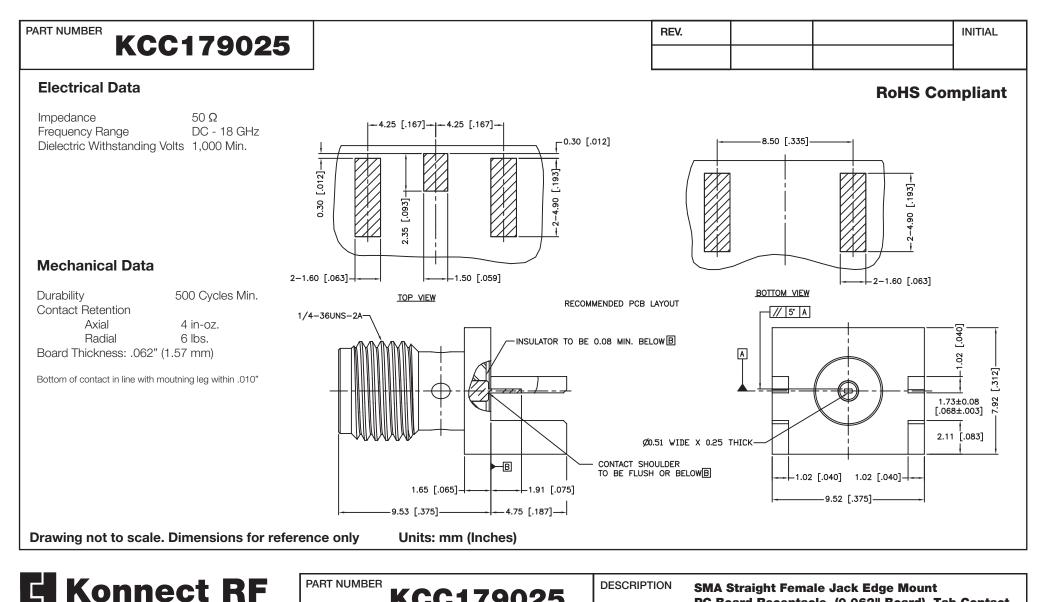

| <b>G</b> Konnect RF                 | PART NUMBER KCC179025                                                                                                                    |             | DESCRIPTION SMA Straight Female Jack Edge Mount<br>PC Board Receptacle, (0.062" Board), Tab Contact |                                   |                                |  |
|-------------------------------------|------------------------------------------------------------------------------------------------------------------------------------------|-------------|-----------------------------------------------------------------------------------------------------|-----------------------------------|--------------------------------|--|
| WWW.KONNECTRF.COM<br>1-800-790-5887 | CAGE CODE<br>664U0                                                                                                                       | SIGNATURE X |                                                                                                     |                                   |                                |  |
|                                     | THIS DRAWING INCLUDING THE<br>DESIGNS IS THE PROPERTY OF<br>KONNECT RF AND IS NOT TO<br>BE USED FOR ANY PURPOSE<br>WITHOUT OUR APPROVAL. |             | <b>Component</b><br>Body<br>Center Contact                                                          | <b>Material</b><br>Brass<br>Be.Cu | <b>Plating</b><br>Gold<br>Gold |  |