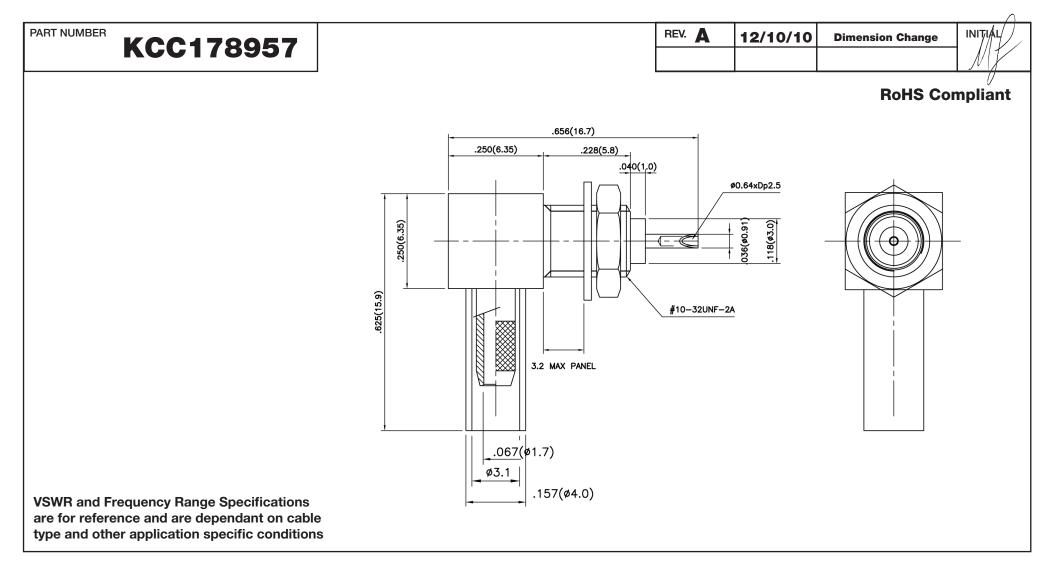

## **G** Konnect RF

540 NW University Blvd. Ste. 109 Port Saint Lucie, Florida, 34986 1-800-790-5887

| PART NUMBER KCC178957                                                                                           |             | DESCRIPTION Cable Termination - Right Angle - Bulkhead<br>Solder Pot - Crimp |                        |                            |
|-----------------------------------------------------------------------------------------------------------------|-------------|------------------------------------------------------------------------------|------------------------|----------------------------|
| CAGE CODE<br>664U0                                                                                              | SIGNATURE X | Cable Types RG 1                                                             | 74, 179 & 316          |                            |
| THIS DRAWING INCLUDING THE<br>DESIGNS IS THE PROPERTY OF<br>KONNECT RF AND IS NOT TO<br>BE USED FOR ANY PURPOSE |             | Materials<br>Body / Ferrule<br>Center Contact<br>Insulator                   | Brass<br>Brass<br>PTFE | Gold Plated<br>Gold Plated |
| WITHOUT OU                                                                                                      | R APPROVAL. |                                                                              |                        |                            |