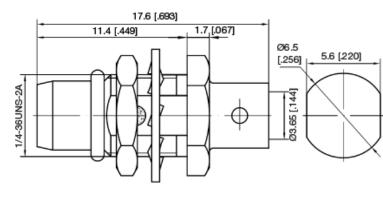

| PART NUMBER KCC178611  |                          | REV.        |                       | INITIAL       |
|------------------------|--------------------------|-------------|-----------------------|---------------|
|                        |                          |             |                       |               |
| Electrical Data        |                          |             | RoHS Cor              | npliant       |
| Impedance              | 50 Ω                     |             |                       |               |
| Frequency Range        | DC - 6 GHz               |             |                       |               |
| VSWR<br>Insertion Loss | 1.35 Max<br>0.15 dB Max. |             |                       |               |
| Insulation Resistance  | 5000 MΩ                  |             |                       |               |
| Test Voltage           | 750 V rms                |             | Recommended Cable Str | inning Dimis  |
| Working Voltage        | 480 V rms                |             | Recommended Cable Su  | ipping birns  |
| Temperature            | -55°C + 155°C            |             |                       | $\overline{}$ |
| Durability             | 500 Cycles Min.          | 17.6 [ 693] |                       | 6             |