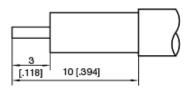

| PART NUMBER KCC178611  |                          | REV.        |                       | INITIAL       |
|------------------------|--------------------------|-------------|-----------------------|---------------|
|                        |                          |             |                       |               |
| Electrical Data        |                          |             | RoHS Cor              | npliant       |
| Impedance              | 50 Ω                     |             |                       |               |
| Frequency Range        | DC - 6 GHz               |             |                       |               |
| VSWR<br>Insertion Loss | 1.35 Max<br>0.15 dB Max. |             |                       |               |
| Insulation Resistance  | 5000 MΩ                  |             |                       |               |
| Test Voltage           | 750 V rms                |             | Recommended Cable Str | inning Dimis  |
| Working Voltage        | 480 V rms                |             | Recommended Cable Su  | ipping birns  |
| Temperature            | -55°C + 155°C            |             |                       | $\overline{}$ |
| Durability             | 500 Cycles Min.          | 17.6 [ 693] |                       | 6             |