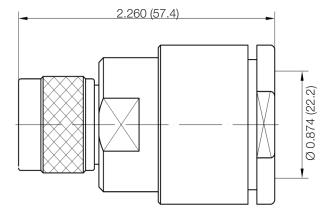

## **Electrical Data**

Impedance 50  $\Omega$ 

Drawing not to scale. Dimensions for reference only

Units: inches (mm)

## **H** Konnect RF

WWW.KONNECTRF.COM 1-800-790-5887

| PART NUMBER KCC1                                                                                                             | DESCRIPTION N Straight Male Plug, Clamp |           |                    |                                                       |                                    |
|------------------------------------------------------------------------------------------------------------------------------|-----------------------------------------|-----------|--------------------|-------------------------------------------------------|------------------------------------|
| 664U0 X                                                                                                                      | GNATURE                                 | Cable Тур | <b>oes:</b> RG-218 |                                                       |                                    |
| THIS DRAWING INCLUDING THE DESIGNS IS THE PROPERTY OF KONNECT RF AND IS NOT TO BE USED FOR ANY PURPOSE WITHOUT OUR APPROVAL. |                                         | Body 8    | Contact<br>Seal    | Material<br>Brass<br>Brass<br>Silicone Rubber<br>PTFE | <b>Plating</b><br>Nickel<br>Silver |