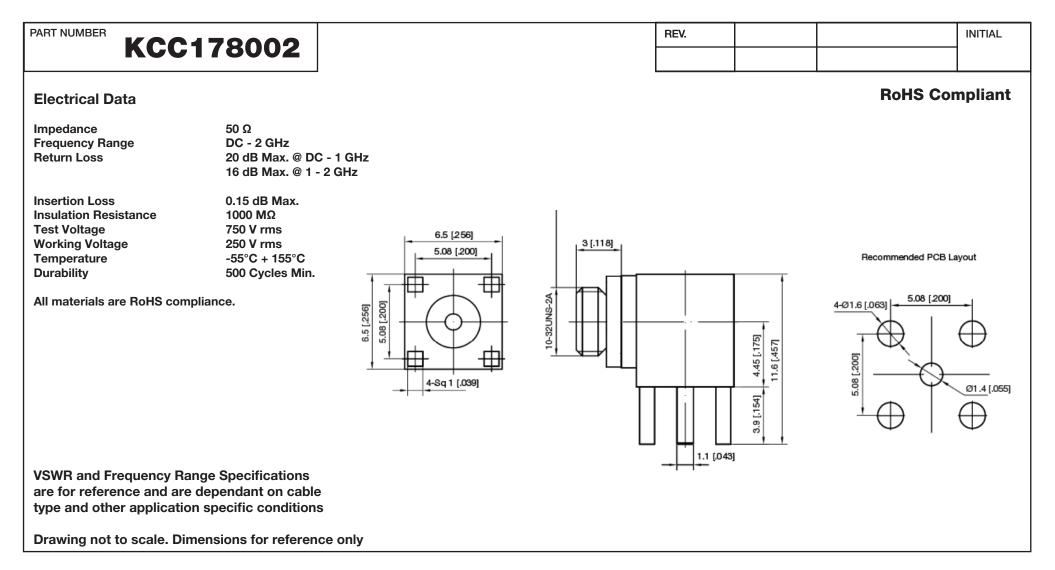

| <b>G</b> Konnect RF |
|---------------------|
|---------------------|

WWW.KONNECTRF.COM 540 NW University Blvd. Ste. 109 Port Saint Lucie, Florida, 34986 1-800-790-5887

| PART NUMBER KCC178002      |                                                                                                    | DESCRIPTION 10-32 Right Angle Female Jack<br>4 Leg PC Board Receptacle |                                               |                              |
|----------------------------|----------------------------------------------------------------------------------------------------|------------------------------------------------------------------------|-----------------------------------------------|------------------------------|
| DESIGNS IS T<br>KONNECT RF | SIGNATURE<br>X<br>G INCLUDING THE<br>HE PROPERTY OF<br>AND IS NOT TO<br>ANY PURPOSE<br>R APPROVAL. | Materials<br>Body<br>Center Contact<br>O-Ring<br>Insulator             | Brass<br>Be.Bronze<br>Silicone Rubber<br>PTFE | Nickel Plated<br>Gold Plated |