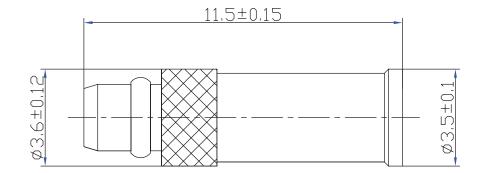

#### **Mechanical Data**

Temperature Range: -55 °C - 155 °C

VSWR and Frequency Range Specifications are for reference and are dependant on cable type and other application specific conditions

Drawing not to scale. Dimensions for reference only

Units: mm

The tolerance is  $\pm 0.2$  mm unless otherwise specified