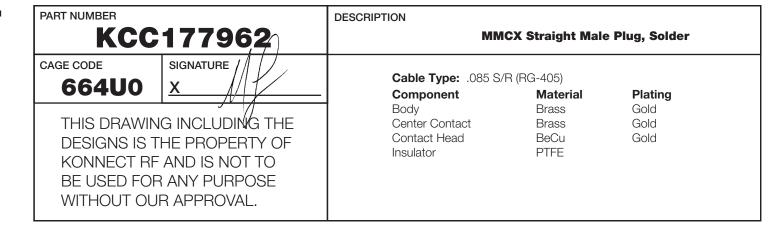

#### PART NUMBER

## KCC177962

| REV. | DATE | COMMENTS | INITIAL |
|------|------|----------|---------|
|      |      |          |         |

#### **Electrical Data**

 $\begin{array}{ll} \text{Impedance} & 50 \ \Omega \\ \text{Frequency Range} & \text{DC-6 GHz} \end{array}$ 