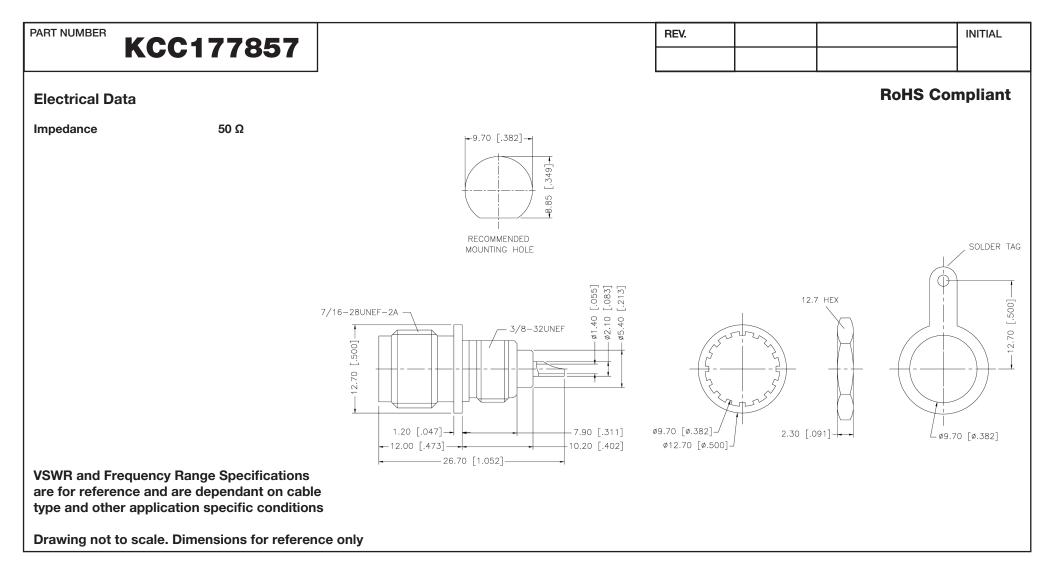

## **G** Konnect RF

WWW.KONNECTRF.COM 540 NW University Blvd. Ste. 109 Port Saint Lucie, Florida, 34986 1-800-790-5887

| PART NUMBER KCC177857                                                                                                                    |             | DESCRIPTION TNC Female Jack Receptacle<br>Bulkhead Front Mount - Solder Pot |                                                            |                                                                                            |
|------------------------------------------------------------------------------------------------------------------------------------------|-------------|-----------------------------------------------------------------------------|------------------------------------------------------------|--------------------------------------------------------------------------------------------|
| CAGE CODE<br>664U0                                                                                                                       | SIGNATURE X | Materials                                                                   |                                                            |                                                                                            |
| THIS DRAWING INCLUDING THE<br>DESIGNS IS THE PROPERTY OF<br>KONNECT RF AND IS NOT TO<br>BE USED FOR ANY PURPOSE<br>WITHOUT OUR APPROVAL. |             | Body<br>Contact Pin<br>Lock Washer<br>Hex Nut<br>Solder Tab<br>Insulator    | Brass<br>Phos. Bronze<br>Brass<br>Brass<br>Brass<br>Delrin | Nickel Plated<br>Gold Plated<br>Nickel Plated<br>Nickel Plated<br>Nickel Plated<br>Natural |