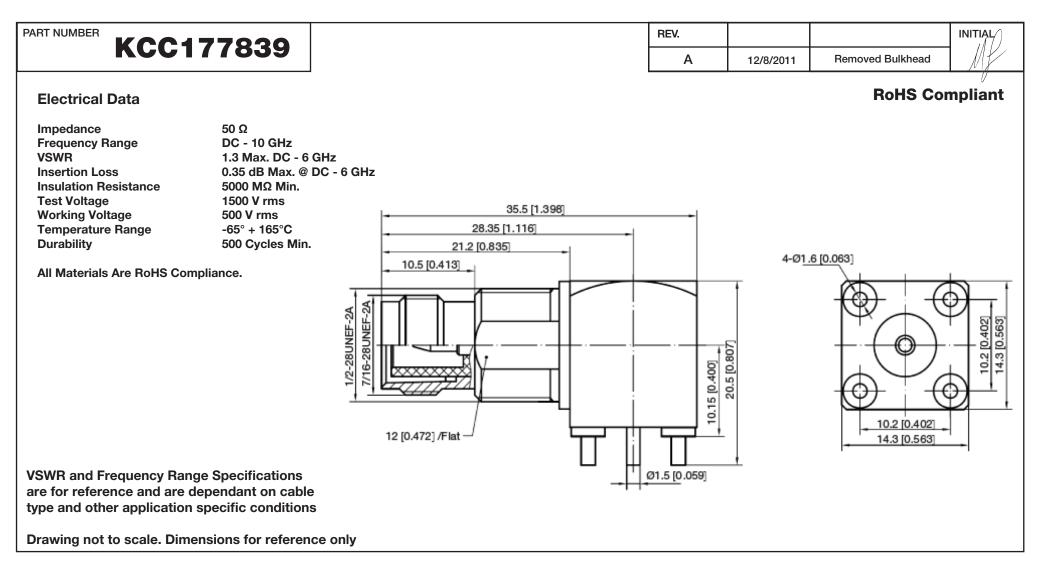

| <b>G</b> Konnect RF |
|---------------------|
|---------------------|

WWW.KONNECTRF.COM 540 NW University Blvd. Ste. 109 Port Saint Lucie, Florida, 34986 1-800-790-5887

| PART NUMBER KCC177839                                                                                                                                                 |  | DESCRIPTION<br><b>TNC Right Angle Female Jack Reverse Polarity</b><br><b>4 Leg PC Board Receptacle</b> |                                 |                                             |
|-----------------------------------------------------------------------------------------------------------------------------------------------------------------------|--|--------------------------------------------------------------------------------------------------------|---------------------------------|---------------------------------------------|
| CAGE CODE<br><b>664U0</b><br>THIS DRAWING INCLUDING THE<br>DESIGNS IS THE PROPERTY OF<br>KONNECT RF AND IS NOT TO<br>BE USED FOR ANY PURPOSE<br>WITHOUT OUR APPROVAL. |  | Materials<br>Body<br>Center Contact<br>Solder Leg<br>Insulator                                         | Brass<br>Brass<br>Brass<br>PTFE | Nickel Plated<br>Gold Plated<br>Gold Plated |