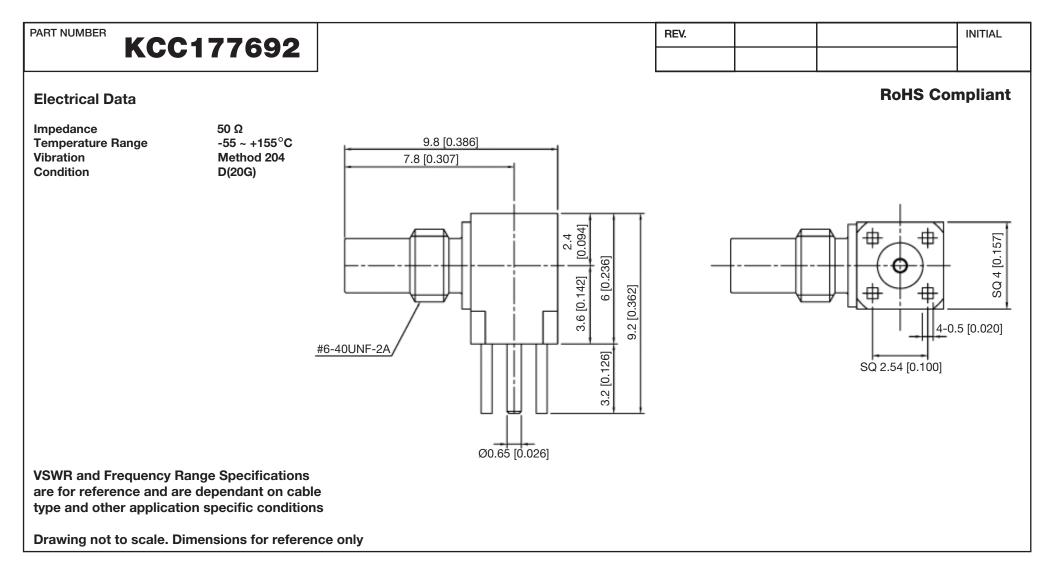

## **G** Konnect RF

WWW.KONNECTRF.COM 540 NW University Blvd. Ste. 109 Port Saint Lucie, Florida, 34986 1-800-790-5887

| PART NUMBER KCC177692                                                                                                                                                 |  | DESCRIPTION SSMC Right Angle Male Jack 4 Leg PC<br>Board Receptacle |                        |                            |
|-----------------------------------------------------------------------------------------------------------------------------------------------------------------------|--|---------------------------------------------------------------------|------------------------|----------------------------|
| CAGE CODE<br><b>664U0</b><br>THIS DRAWING INCLUDING THE<br>DESIGNS IS THE PROPERTY OF<br>KONNECT RF AND IS NOT TO<br>BE USED FOR ANY PURPOSE<br>WITHOUT OUR APPROVAL. |  | Materials<br>Body<br>Center Contact<br>Insulator                    | Brass<br>Brass<br>PTFE | Gold Plated<br>Gold Plated |